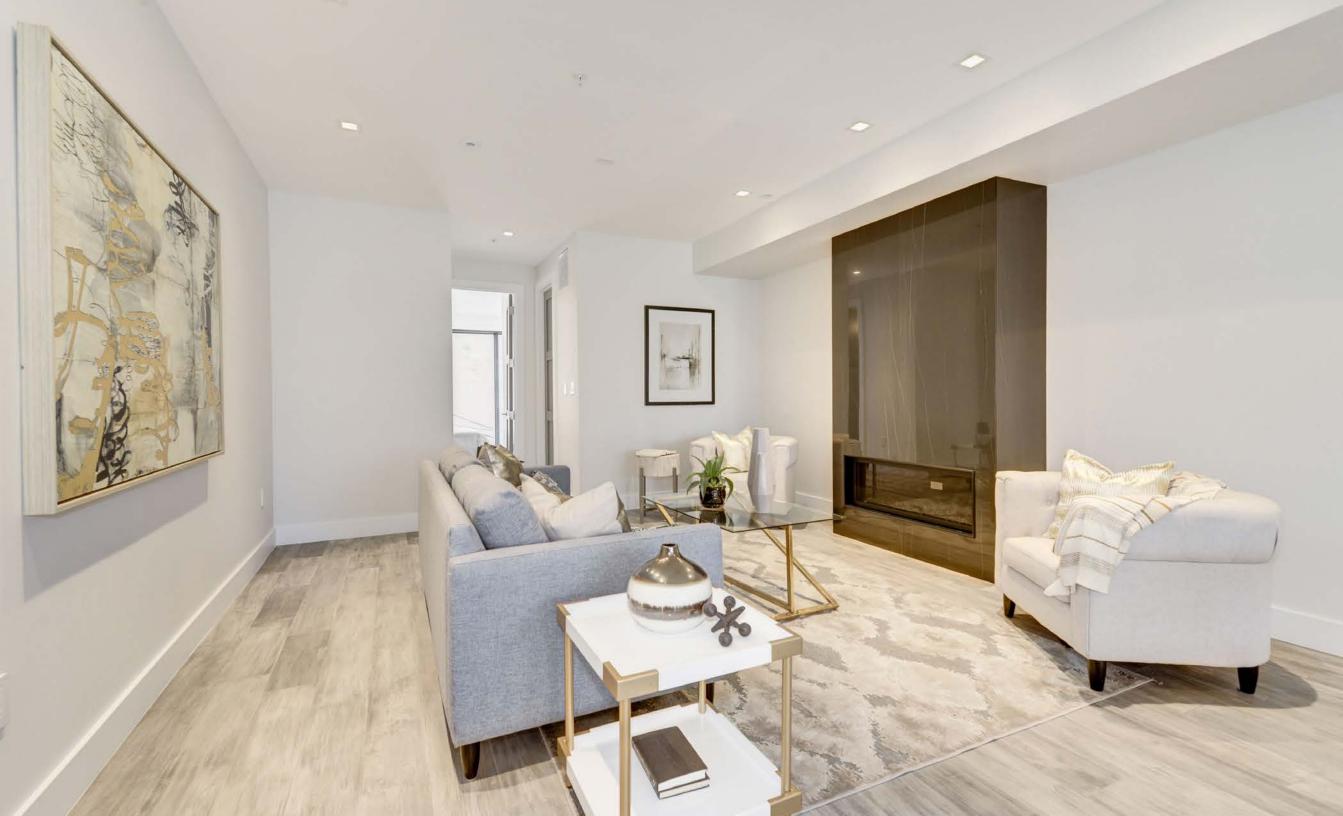

Floor to ceiling curtain walls provide the contemporary space with plenty of natural light and warmth.

The penthouse master bedroom features historically approved Pella windows that look out over the Dupont Circle neighborhood.