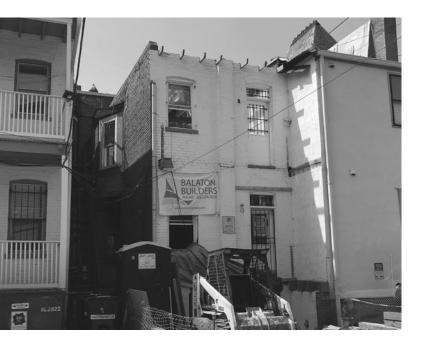

The penthouse kitchen features elegant 7.5" wide plank hickory hardwood floors, Cambria quartz counters, and integrated high-end Hans Krug European cabinets.

The developer hired the nonprofit corporation, Second Chance, to "deconstruct" the majority of the old building structure for future repurposing.

## Balaton Builders —

Balaton Builders is a licensed and insured, family-owned, design and construction company. Founded by Javier Baldiviezo, they have been serving residential markets in Washington D.C. and Northern Virginia for more than a decade. With a focus on team dynamics, their number-one asset is their collaborative approach with clients, architects and subcontractors