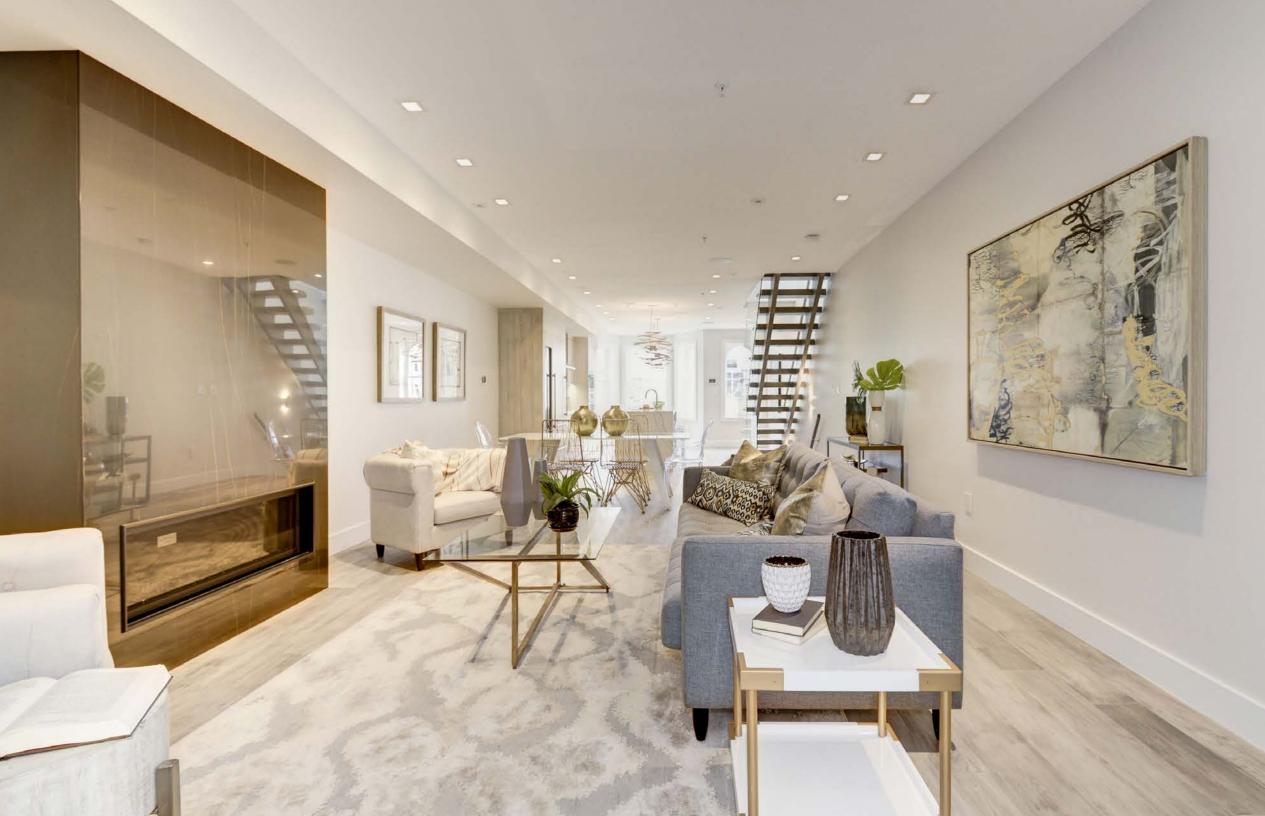

Floor to ceiling curtain walls provide the contemporary space with plenty of natural light and warmth.

The penthouse master bedroom features historically approved Pella windows that look out over the Dupont Circle neighborhood.

## Fine craftsmanship meets smart technology and timeless elegance in the heart of our nation's capital.

1777 T Street NW, located in Dupont Circle, features five extraordinary condominium residences. Each unit offers an airy, light contemporary design, wide plank hickory hardwood floors, and 100% LED lighting technology.