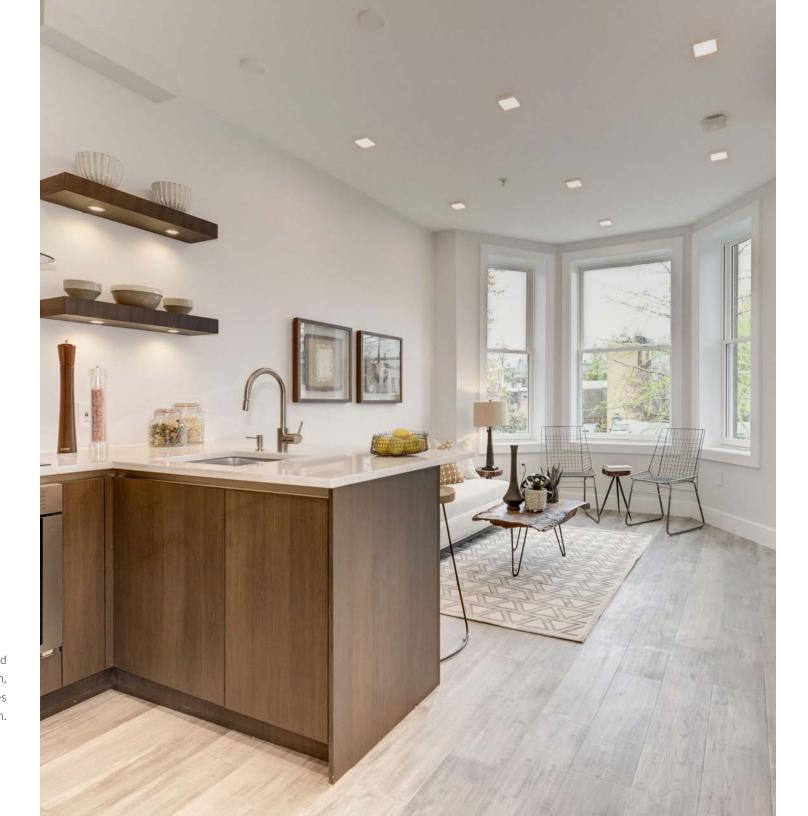

The penthouse kitchen features south-facing, historically approved Pella windows and integrated Sub-Zero Wolf Wine Cooler and Refrigerator.

The new staircase was constructed with Ashwood and features an open riser and sleek glass design.

The penthouse kitchen features elegant 7.5" wide plank hickory hardwood floors, Cambria quartz counters, and integrated high-end Hans Krug European cabinets.

The developer hired the nonprofit corporation, Second Chance, to "deconstruct" the majority of the old building structure for future repurposing.

Floor to ceiling curtain walls provide the contemporary space with plenty of natural light and warmth.

The penthouse master bedroom features historically approved Pella windows that look out over the Dupont Circle neighborhood.