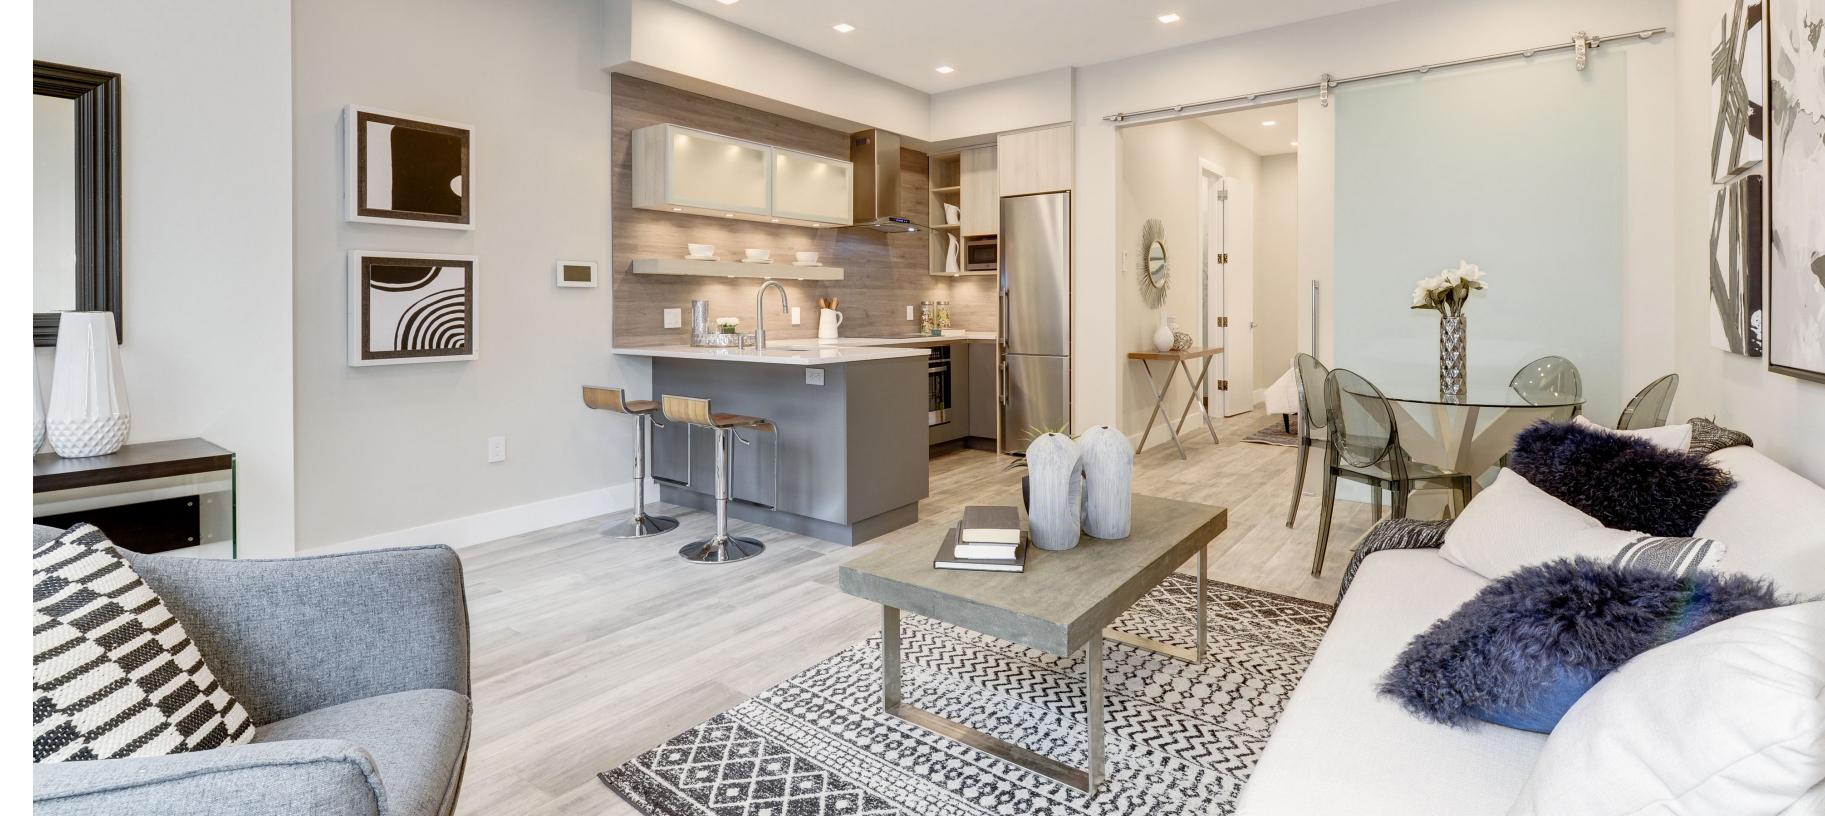

## Fine craftsmanship meets smart technology and timeless elegance in the heart of our nation's capital.

1777 T Street NW, located in Dupont Circle, features five extraordinary condominium residences. Each unit offers an airy, light contemporary design, wide plank hickory hardwood floors, and 100% LED lighting technology.

The units are pre-wired for fiber optic and equipped with smart home automation technology and secure digital keypad entryways. The penthouse features a fully integrated sound system on both levels, perfect for entertaining everyone.

Urban living can be noisy and disruptive. Thankfully, the entire building was constructed with noise reduction materials and high-end spray foam insulation, creating a peaceful environment for family and friends.

All of the units are constructed with 100% integrated WAC LED lighting, which is both energy efficient and long-lasting.

The building was constructed with SAFEnSOUND insulation, which effectively reduces urban noise pollution.