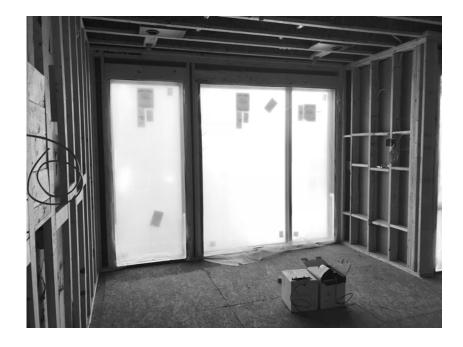

Floor to ceiling curtain walls provide the contemporary space with plenty of natural light and warmth.

The penthouse master bedroom features historically approved Pella windows that look out over the Dupont Circle neighborhood.

Deconstruction of the main level penthouse and installation of the Pella curtain walls.

The smaller units feature fast and high-efficienty wllmounted LG air conditioners

The penthouse features a ductless SpacePak high velocity HVAC system and state of the art gas fireplace,