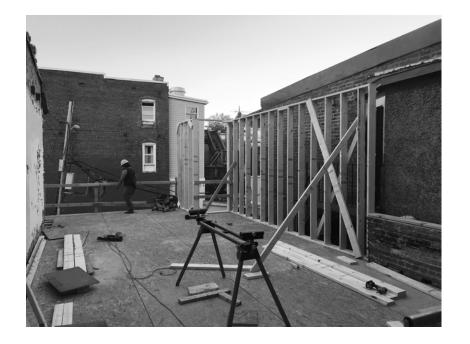

The penthouse outdoor deck is constructed of Tigerwood, an exotic wood species best known for its beautiful grain and durability.

The construction process involved a dynamic and specialized team of builders, designers, and contractors.

A construction worker carefully smooths and buffs the concrete slab, which was one of the most technically challenging parts of the project.

The back of the building was completed with a sleek, modern appearance, making it a standout amongst its neighbors.