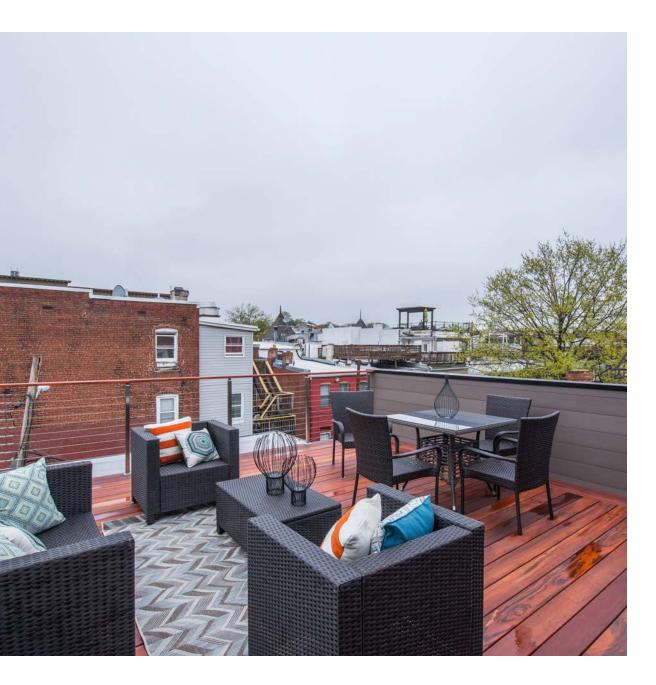

The penthouse outdoor deck is constructed of Tigerwood, an exotic wood species best known for its beautiful grain and durability.

The construction process involved a dynamic and specialized team of builders, designers, and contractors.