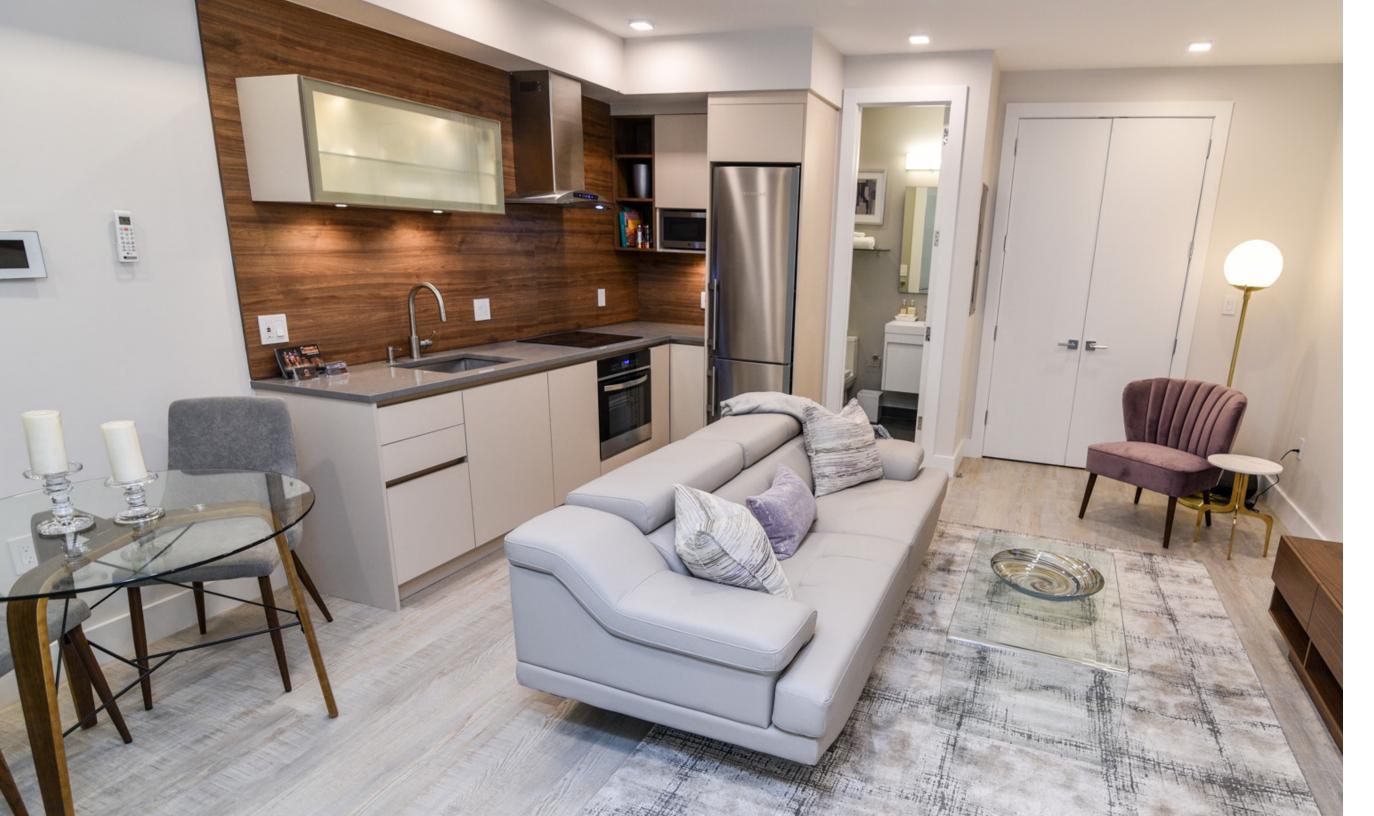

## Fine craftsmanship meets smart technology and timeless elegance in the heart of our nation's capital.

1777 T Street NW, located in Dupont Circle, features five extraordinary condominium residences. Each unit offers an airy, light contemporary design, wide plank hickory hardwood floors, and 100% LED lighting technology.

The units are pre-wired for fiber optic and equipped with smart home automation technology and secure digital keypad entryways. The penthouse features a fully integrated sound system on both levels, perfect for entertaining everyone.

Urban living can be noisy and disruptive. Thankfully, the entire building was constructed with noise reduction materials and high-end spray foam insulation, creating a peaceful environment for family and friends.