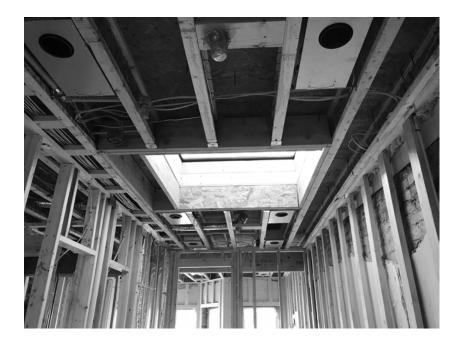

The master bedroom closet is constructed of custom-made Hans Krug European cabinetry. The master bath features oversized Porcelain walls and heated floor tiles.

Integrated LED lights and a skylight were installed after deconstruction of the old roof.

In order to create 9ft high ceilings and allow more natural light into the lower units, the builder had to dig out below the foundation of the building.

Each lower unit utilizes high-end, slim European concept appliances to maximize the living space.