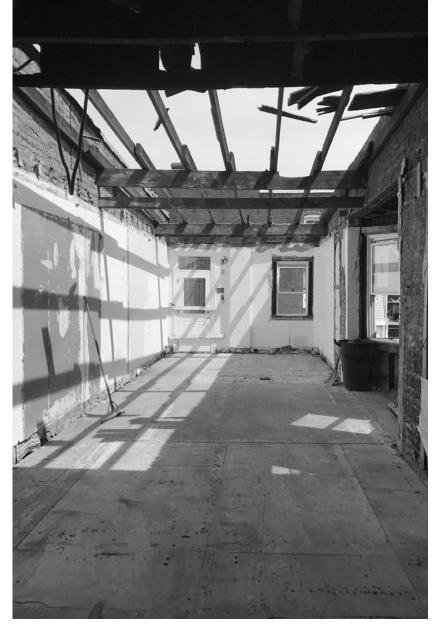

The penthouse kitchen features elegant 7.5" wide plank hickory hardwood floors, Cambria quartz counters, and integrated high-end Hans Krug European cabinets.

The developer hired the nonprofit corporation, Second Chance, to "deconstruct" the majority of the old building structure for future repurposing.

The master bedroom closet is constructed of custom-made Hans Krug European cabinetry. The master bath features oversized Porcelain walls and heated floor tiles.

Integrated LED lights and a skylight were installed after deconstruction of the old roof.