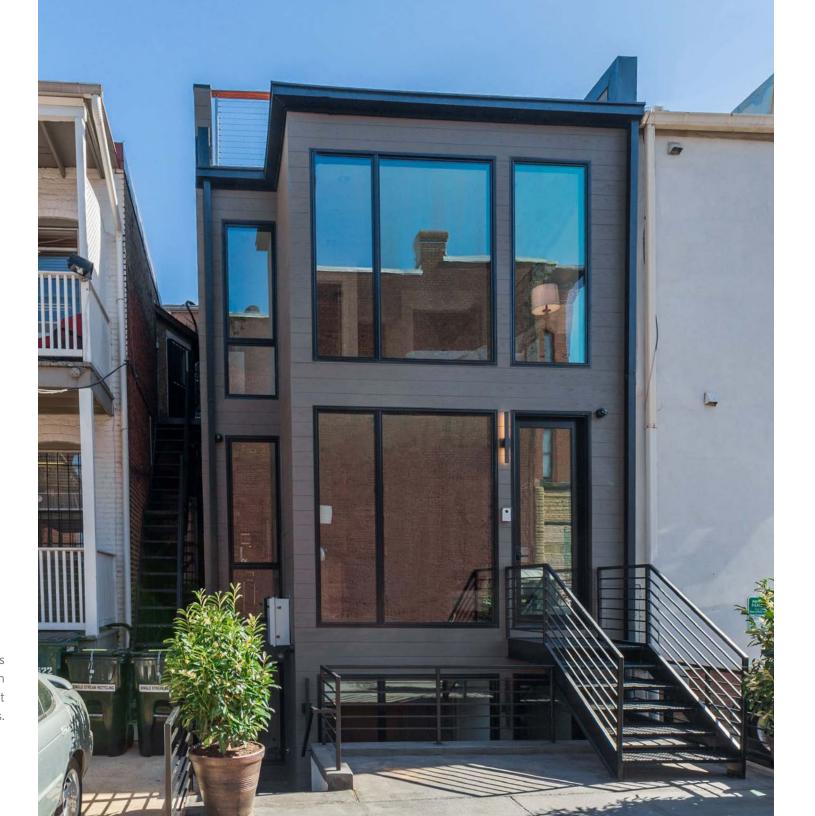

## Fine craftsmanship meets smart technology and timeless elegance in the heart of our nation's capital.

1777 T Street NW, located in Dupont Circle, features five extraordinary condominium residences. Each unit offers an airy, light contemporary design, wide plank hickory hardwood floors, and 100% LED lighting technology.

Urban living can be noisy and disruptive. Thankfully, the entire building was constructed with noise reduction materials and high-end spray foam insulation, creating a peaceful environment for family and friends.

All of the units are constructed with 100% integrated WAC LED lighting, which is both energy efficient and long-lasting.

The building was constructed with SAFEnSOUND insulation, which effectively reduces urban noise pollution.