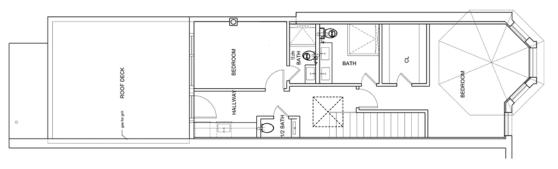

3 IST FLOOR MECHANICAL PLAN SCALE: 1/4" = 1'-0" 24X36 LAYOUT

2ND FLOOR PLAN SCALE: 1/4\* = 1'-0\* 24X36 LAYOUT

2ND FLOOR ELECTRICAL PLAN SCALE: 1/4" = 1'-0" 24X36 LAYOUT

 3RD FLOOR PLAN

 SCALE: 1/4\* = 1'-0\*

 24X36 LAYOUT

2 3RD FLOOR MECHANICAL PLAN SCALE: 1/4" = 1'-0" 24X36 LAYOUT

3 SRD FLOOR MECHANICAL PLAN SCALE: 1/4\* = 1'-0\* 24X36 LAYOUT

| 1 | SECTION             |              |
|---|---------------------|--------------|
|   | SCALE: 1/8" = 1'-0" | 24X36 LAYOUT |