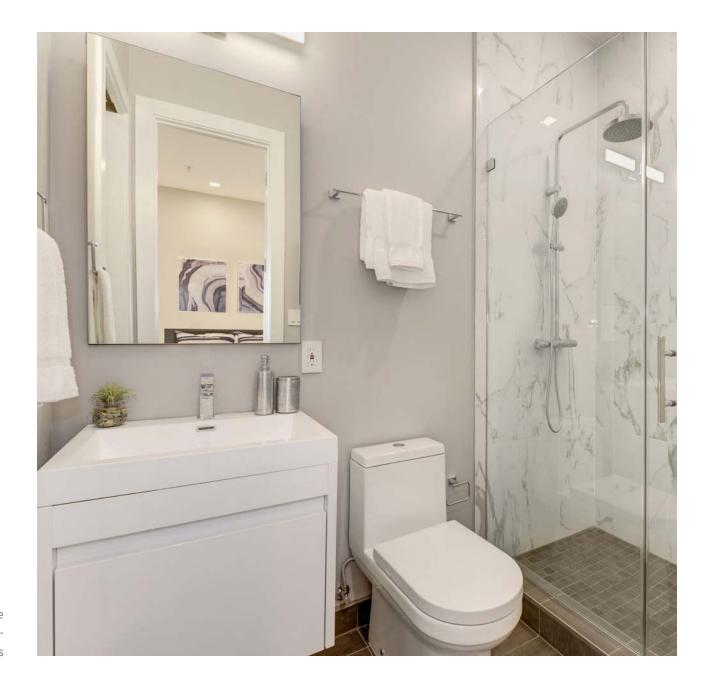

The bathrooms feature oversized porcelain wall tiles, efficient flush toilets, and curbless shower floors with linear drain systems.

Several units feature sleek barn-style, privacy glass doors while still allowing natural light into the bedroom.