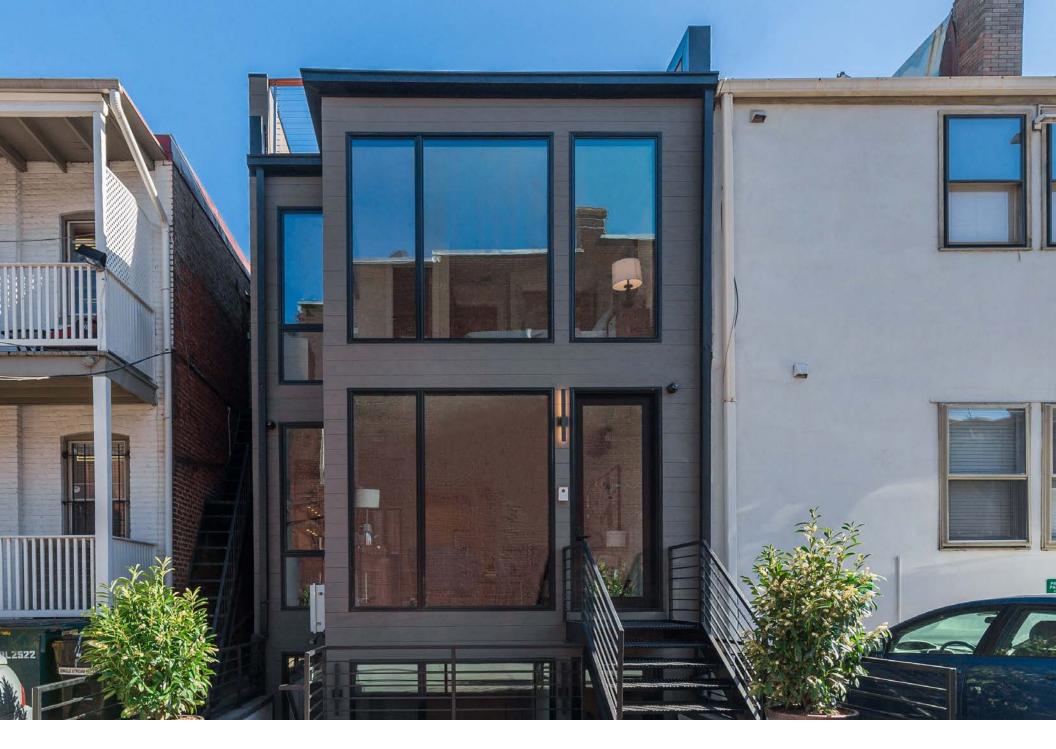

## Fine craftsmanship meets smart technology and timeless elegance in the heart of our nation's capital.

1777 T Street NW, located in Dupont Circle, features five extraordinary condominium residences. Each unit offers an airy, light contemporary design, wide plank hickory hardwood floors, and 100% LED lighting technology.

A construction worker carefully smooths and buffs the concrete slab, which was one of the most technically challenging parts of the project.

The back of the building was completed with a sleek, modern appearance, making it a standout amongst its neighbors.