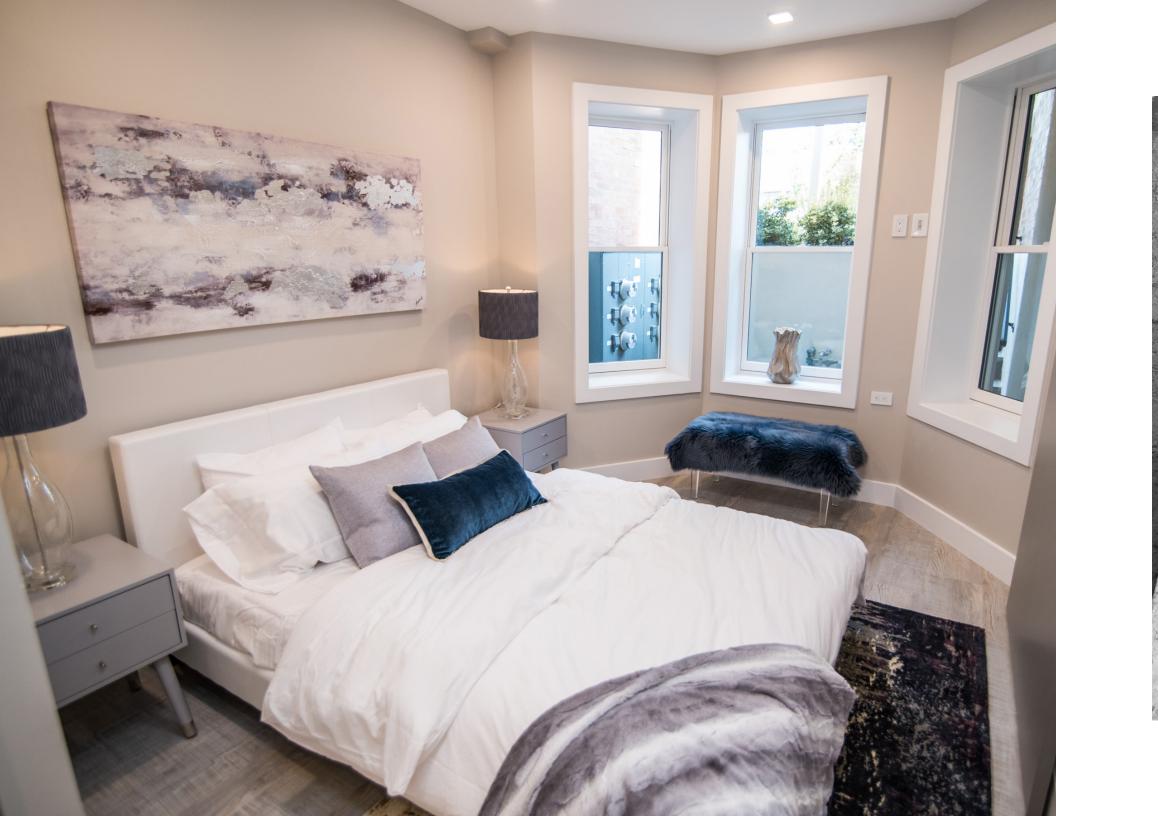

Floor to ceiling curtain walls provide the contemporary space with plenty of natural light and warmth.

The penthouse master bedroom features historically approved Pella windows that look out over the Dupont Circle neighborhood.

The master bedroom closet is constructed of custom-made Hans Krug European cabinetry. The master bath features oversized Porcelain walls and heated floor tiles.

Integrated LED lights and a skylight were installed after deconstruction of the old roof.