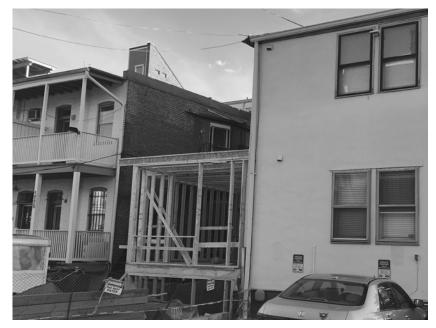

The penthouse outdoor deck is constructed of Tigerwood, an exotic wood species best known for its beautiful grain and durability.

The construction process involved a dynamic and specialized team of builders, designers, and contractors.

In order to create 9ft high ceilings and allow more natural light into the lower units, the builder had to dig out below the foundation of the building.

Each lower unit utilizes high-end, slim European concept appliances to maximize the living space.

A construction worker carefully smooths and buffs the concrete slab, which was one of the most technically challenging parts of the project.

The back of the building was completed with a sleek, modern appearance, making it a standout amongst its neighbors.