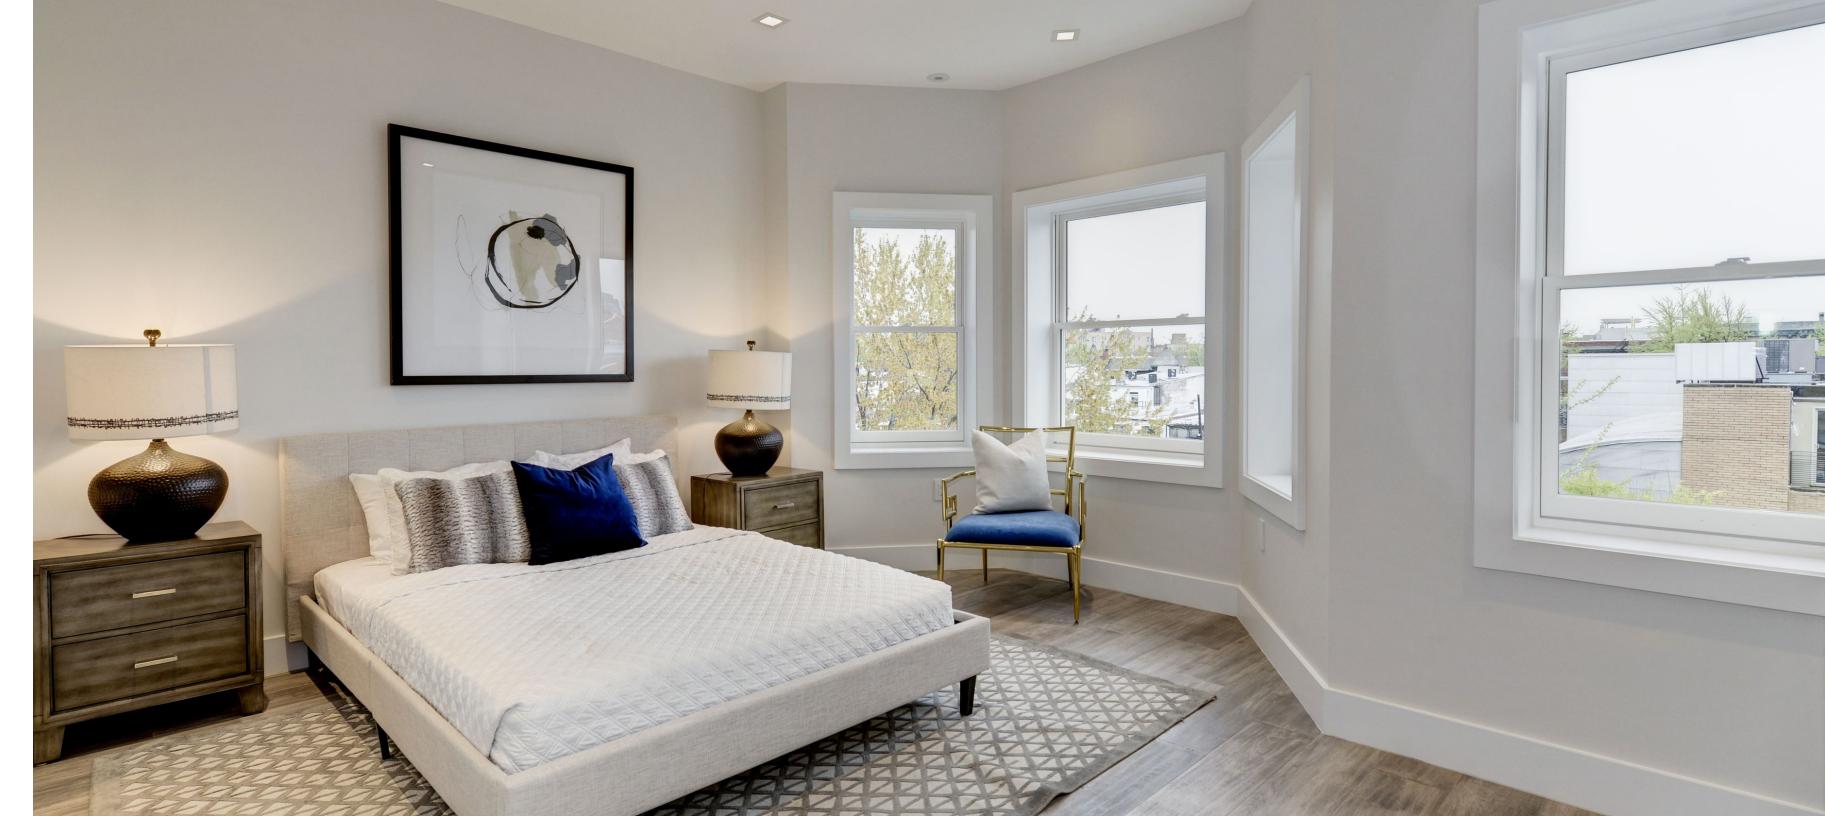

Floor to ceiling curtain walls provide the contemporary space with plenty of natural light and warmth.

The penthouse master bedroom features historically approved Pella windows that look out over the Dupont Circle neighborhood.

All of the units are constructed with 100% integrated WAC LED lighting, which is both energy efficient and long-lasting.

The building was constructed with SAFEnSOUND insulation, which effectively reduces urban noise pollution.

The bathrooms feature oversized porcelain wall tiles, efficient flush toilets, and curbless shower floors with linear drain systems.

Several units feature sleek barn-style, privacy glass doors while still allowing natural light into the bedroom.