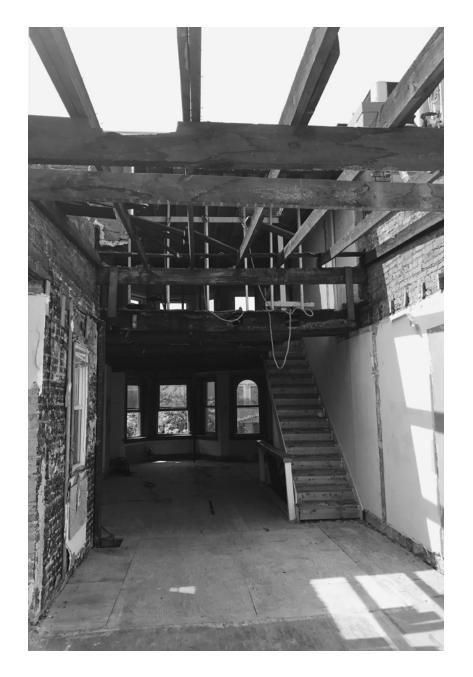

The penthouse kitchen features elegant 7.5" wide plank hickory hardwood floors, Cambria quartz counters, and integrated high-end Hans Krug European cabinets.

The developer hired the nonprofit corporation, Second Chance, to "deconstruct" the majority of the old building structure for future repurposing.

The penthouse outdoor deck is constructed of Tigerwood, an exotic wood species best known for its beautiful grain and durability.

The construction process involved a dynamic and specialized team of builders, designers, and contractors.