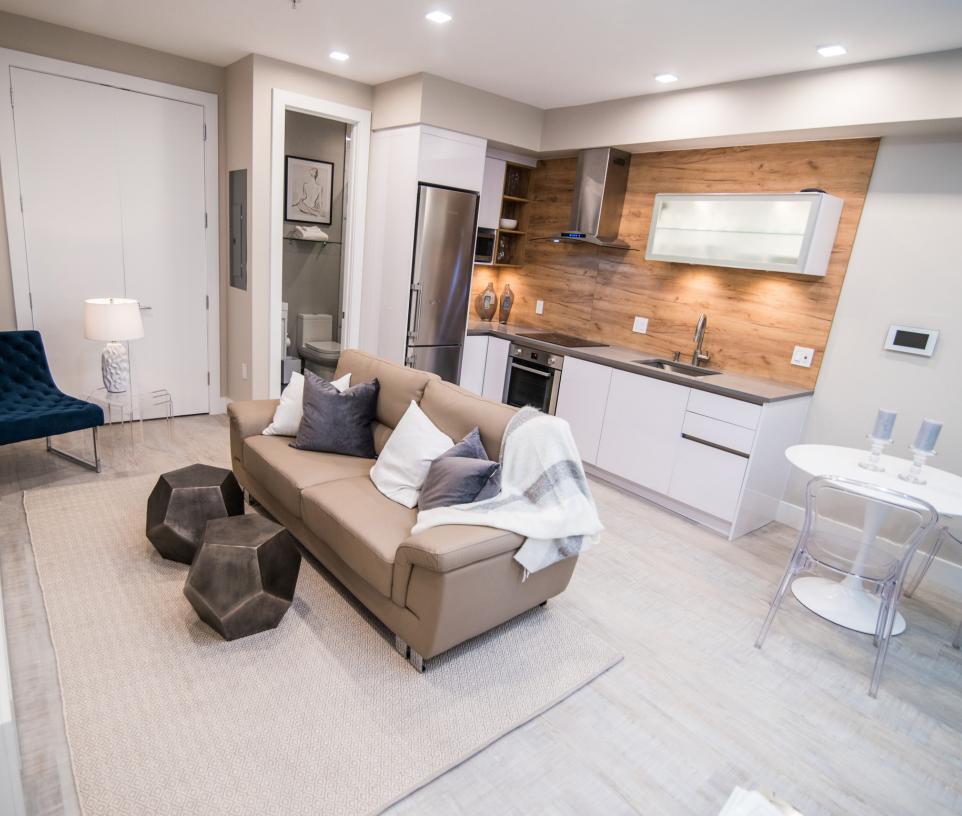

In order to create 9ft high ceilings and allow more natural light into the lower units, the builder had to dig out below the foundation of the building.

Each lower unit utilizes high-end, slim European concept appliances to maximize the living space.