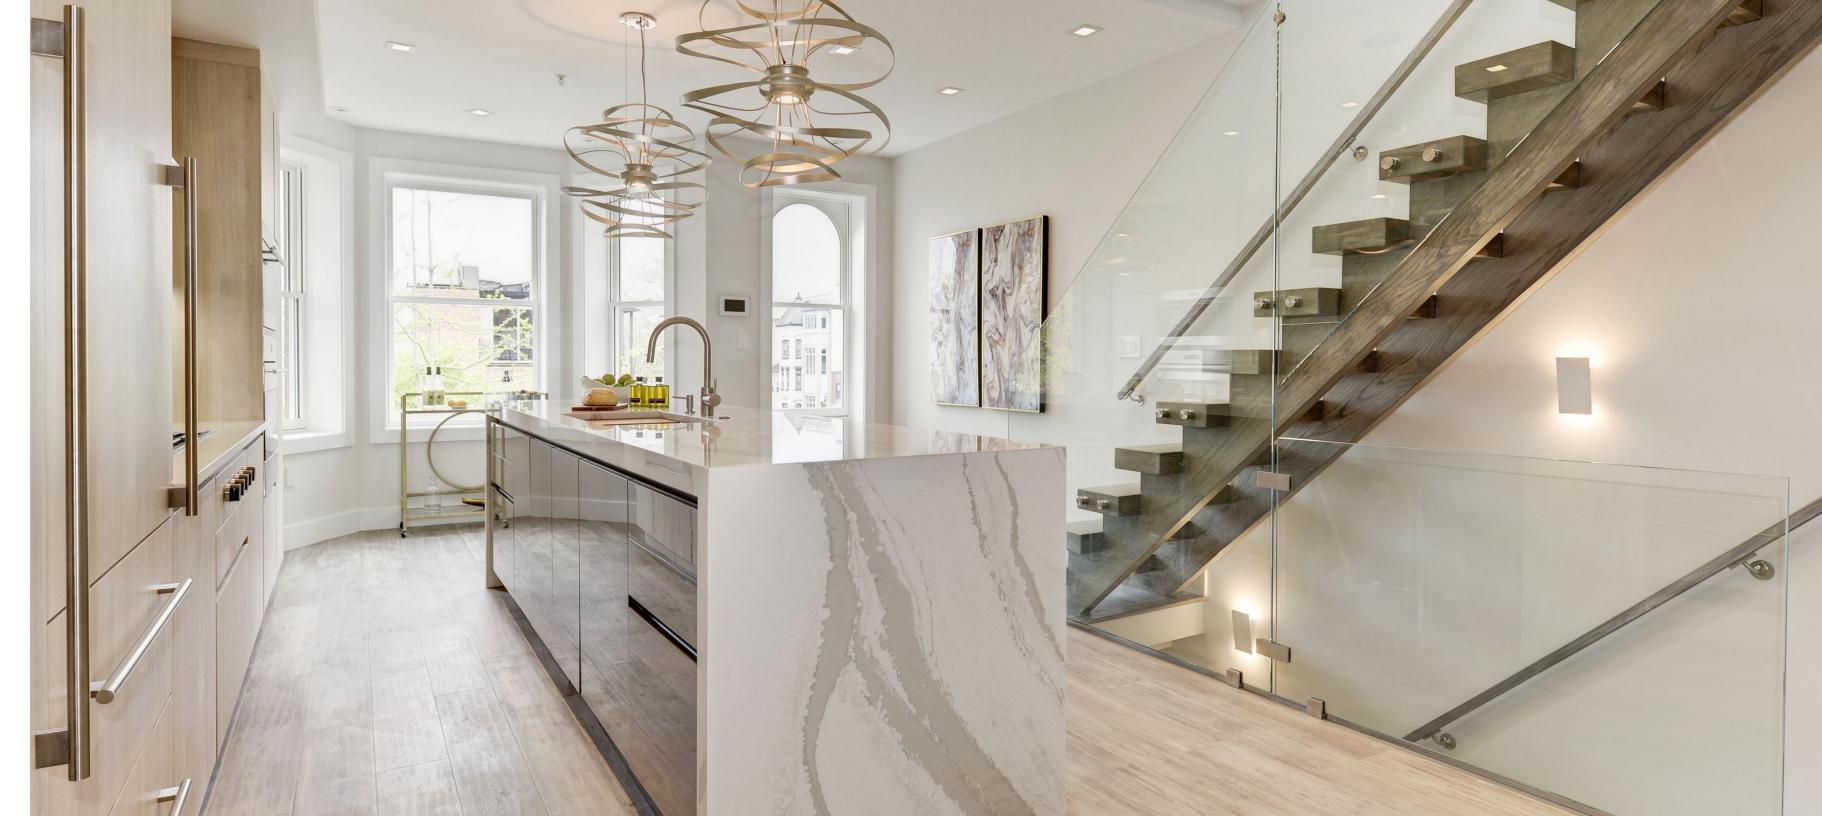

The penthouse kitchen features south-facing, historically approved Pella windows and integrated Sub-Zero Wolf Wine Cooler and Refrigerator.

The new staircase was constructed with Ashwood and features an open riser and sleek glass design.

The penthouse kitchen features elegant 7.5" wide plank hickory hardwood floors, Cambria quartz counters, and integrated high-end Hans Krug European cabinets.

The developer hired the nonprofit corporation, Second Chance, to "deconstruct" the majority of the old building structure for future repurposing.