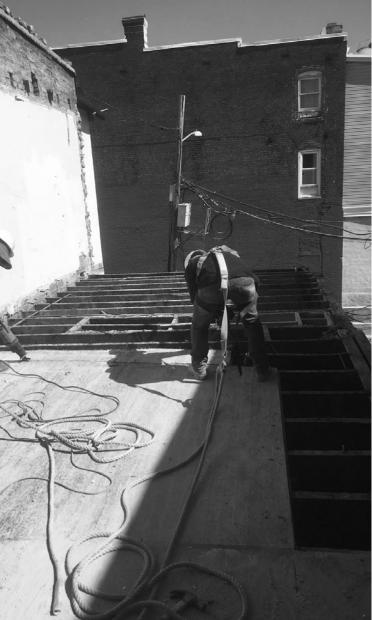

The penthouse outdoor deck is constructed of Tigerwood, an exotic wood species best known for its beautiful grain and durability.

The construction process involved a dynamic and specialized team of builders, designers, and contractors.

A construction worker carefully smooths and buffs the concrete slab, which was one of the most technically challenging parts of the project.

The back of the building was completed with a sleek, modern appearance, making it a standout amongst its neighbors.