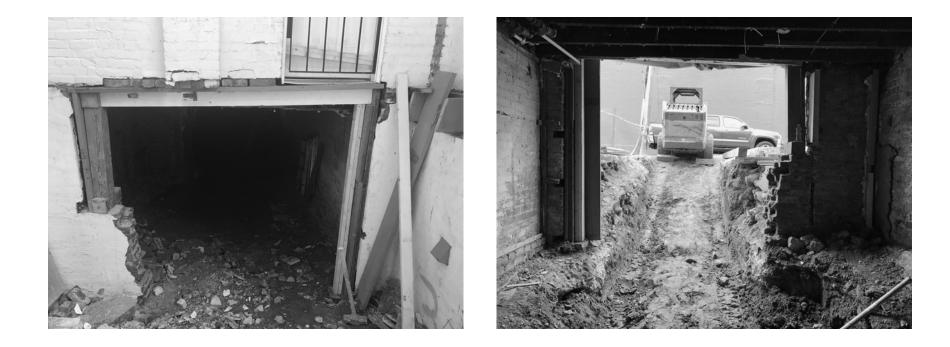

Deconstruction of the main level penthouse and installation of the Pella curtain walls.

The smaller units feature fast and high-efficienty wllmounted LG air conditioners

The penthouse features a ductless SpacePak high velocity HVAC system and state of the art gas fireplace,

In order to create 9ft high ceilings and allow more natural light into the lower units, the builder had to dig out below the foundation of the building.

Each lower unit utilizes high-end, slim European concept appliances to maximize the living space.