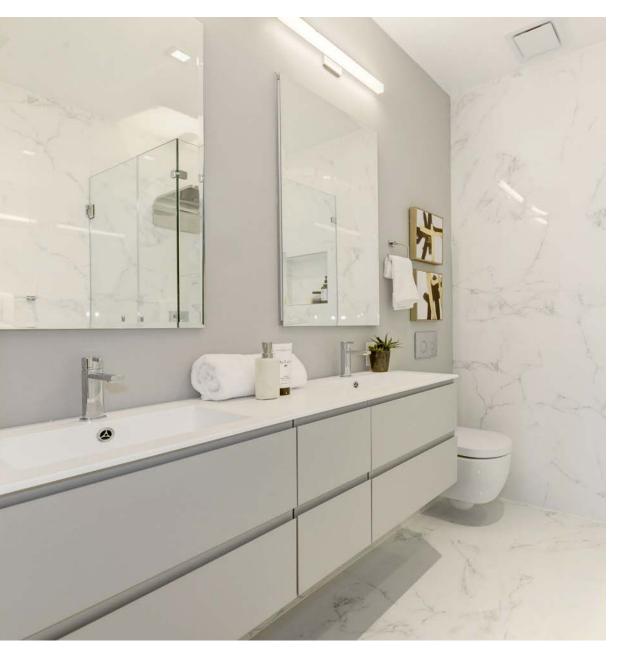

The master bedroom closet is constructed of custom-made Hans Krug European cabinetry. The master bath features oversized Porcelain walls and heated floor tiles.

Integrated LED lights and a skylight were installed after deconstruction of the old roof.

The bathrooms feature oversized porcelain wall tiles, efficient flush toilets, and curbless shower floors with linear drain systems.

Several units feature sleek barn-style, privacy glass doors while still allowing natural light into the bedroom.