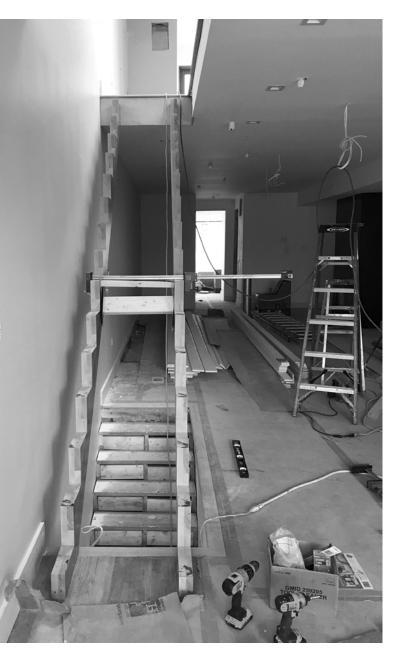

The penthouse kitchen features south-facing, historically approved Pella windows and integrated Sub-Zero Wolf Wine Cooler and Refrigerator.

The new staircase was constructed with Ashwood and features an open riser and sleek glass design.

The penthouse outdoor deck is constructed of Tigerwood, an exotic wood species best known for its beautiful grain and durability.

The construction process involved a dynamic and specialized team of builders, designers, and contractors.