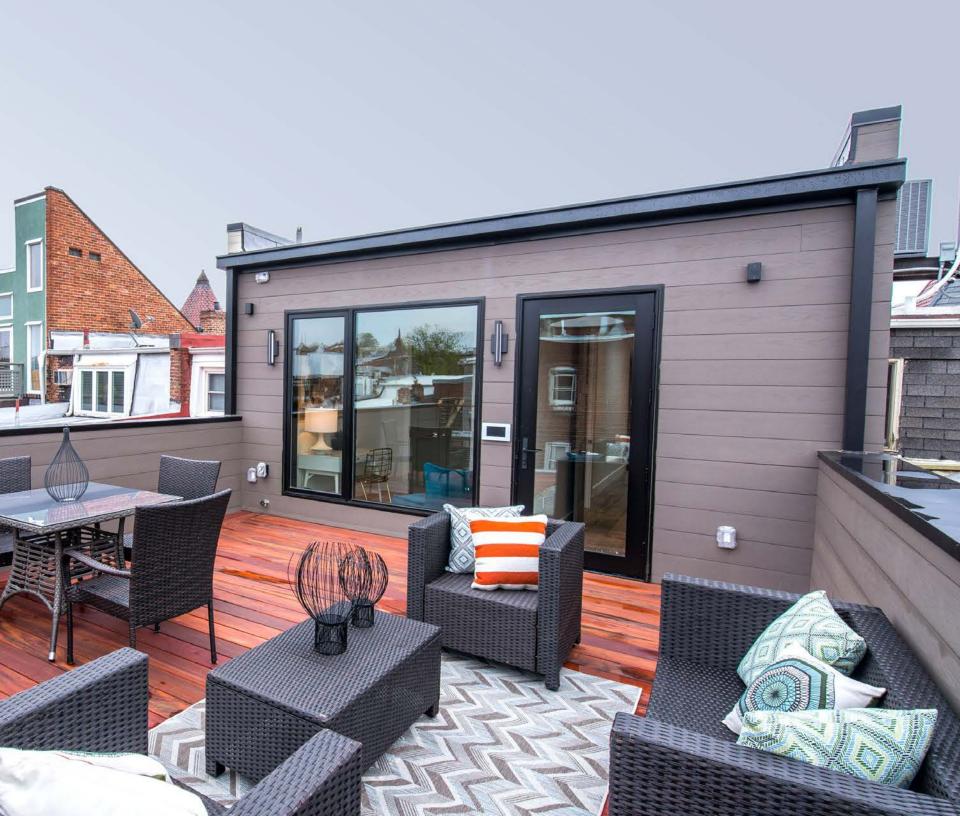

The penthouse outdoor deck is constructed of Tigerwood, an exotic wood species best known for its beautiful grain and durability.

The construction process involved a dynamic and specialized team of builders, designers, and contractors.