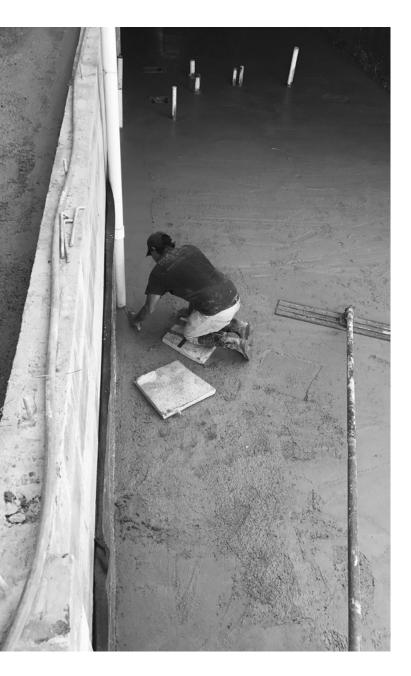

A construction worker carefully smooths and buffs the concrete slab, which was one of the most technically challenging parts of the project.

The back of the building was completed with a sleek, modern appearance, making it a standout amongst its neighbors.