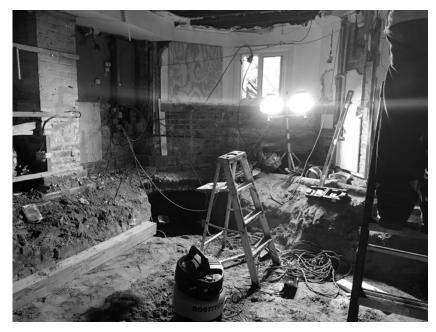

The penthouse kitchen features elegant 7.5" wide plank hickory hardwood floors, Cambria quartz counters, and integrated high-end Hans Krug European cabinets.

The developer hired the nonprofit corporation, Second Chance, to "deconstruct" the majority of the old building structure for future repurposing.

The penthouse outdoor deck is constructed of Tigerwood, an exotic wood species best known for its beautiful grain and durability.

The construction process involved a dynamic and specialized team of builders, designers, and contractors.

A construction worker carefully smooths and buffs the concrete slab, which was one of the most technically challenging parts of the project.

The back of the building was completed with a sleek, modern appearance, making it a standout amongst its neighbors.