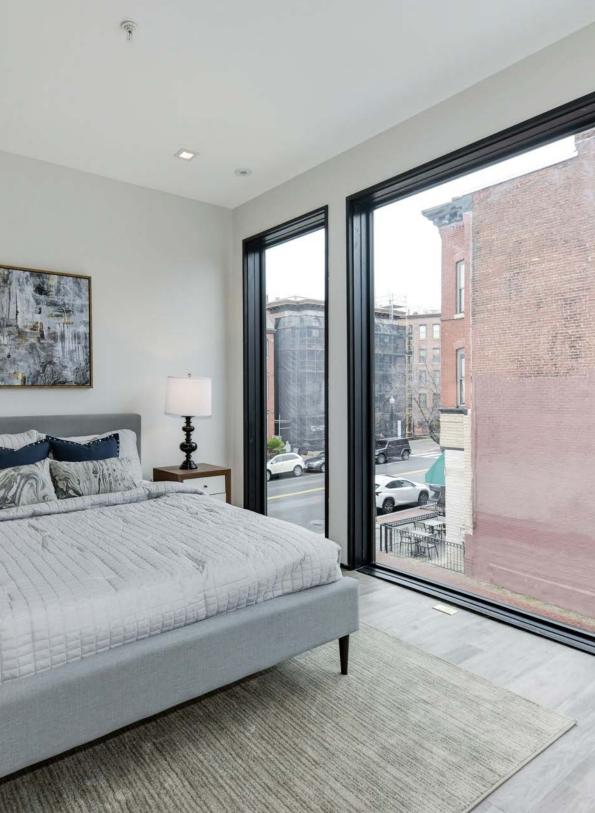

Floor to ceiling curtain walls provide the contemporary space with plenty of natural light and warmth.

The penthouse master bedroom features historically approved Pella windows that look out over the Dupont Circle neighborhood.