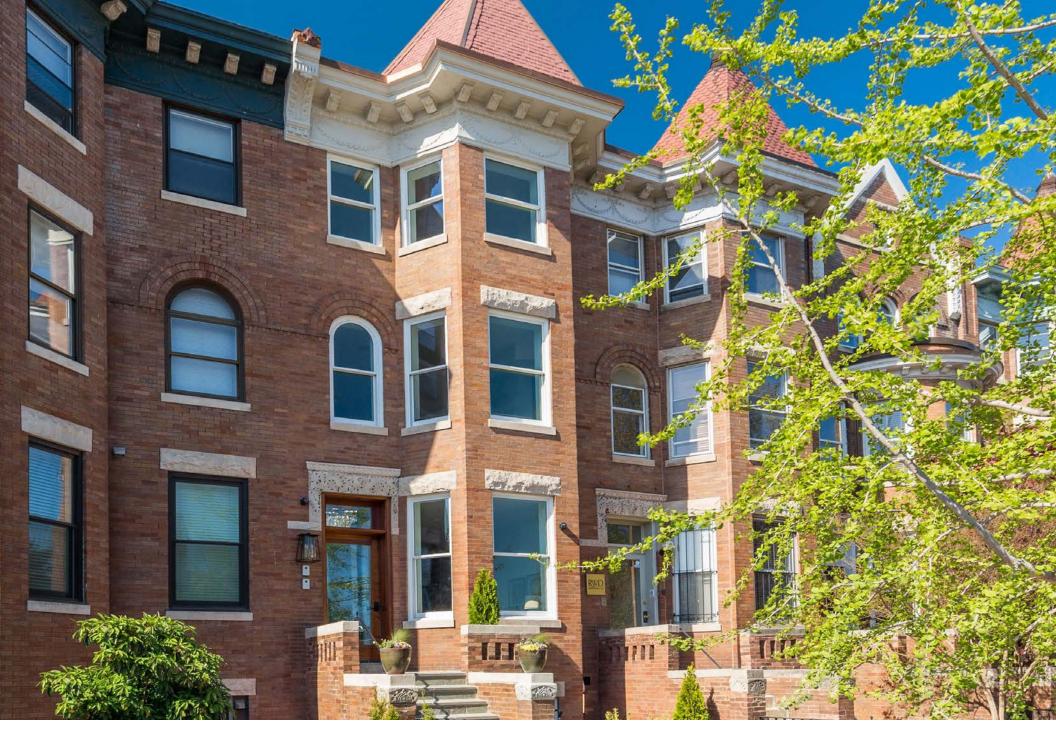

1777 T Street NW, Washington, DC | 2018

## Fine craftsmanship meets smart technology and timeless elegance in the heart of our nation's capital.

1777 T Street NW, located in Dupont Circle, features five extraordinary condominium residences. Each unit offers an airy, light contemporary design, wide plank hickory hardwood floors, and 100% LED lighting technology.