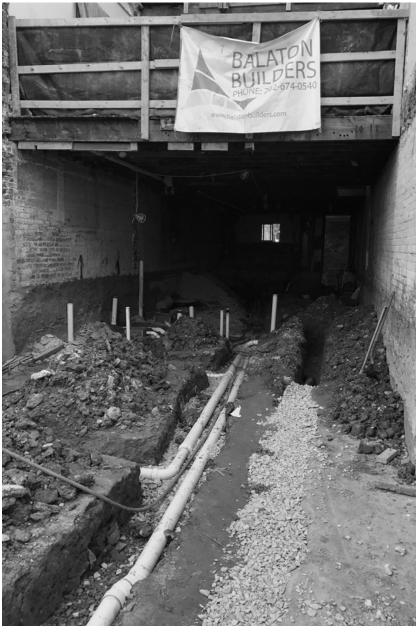

In order to create 9ft high ceilings and allow more natural light into the lower units, the builder had to dig out below the foundation of the building.

Each lower unit utilizes high-end, slim European concept appliances to maximize the living space.

A construction worker carefully smooths and buffs the concrete slab, which was one of the most technically challenging parts of the project.

The back of the building was completed with a sleek, modern appearance, making it a standout amongst its neighbors.