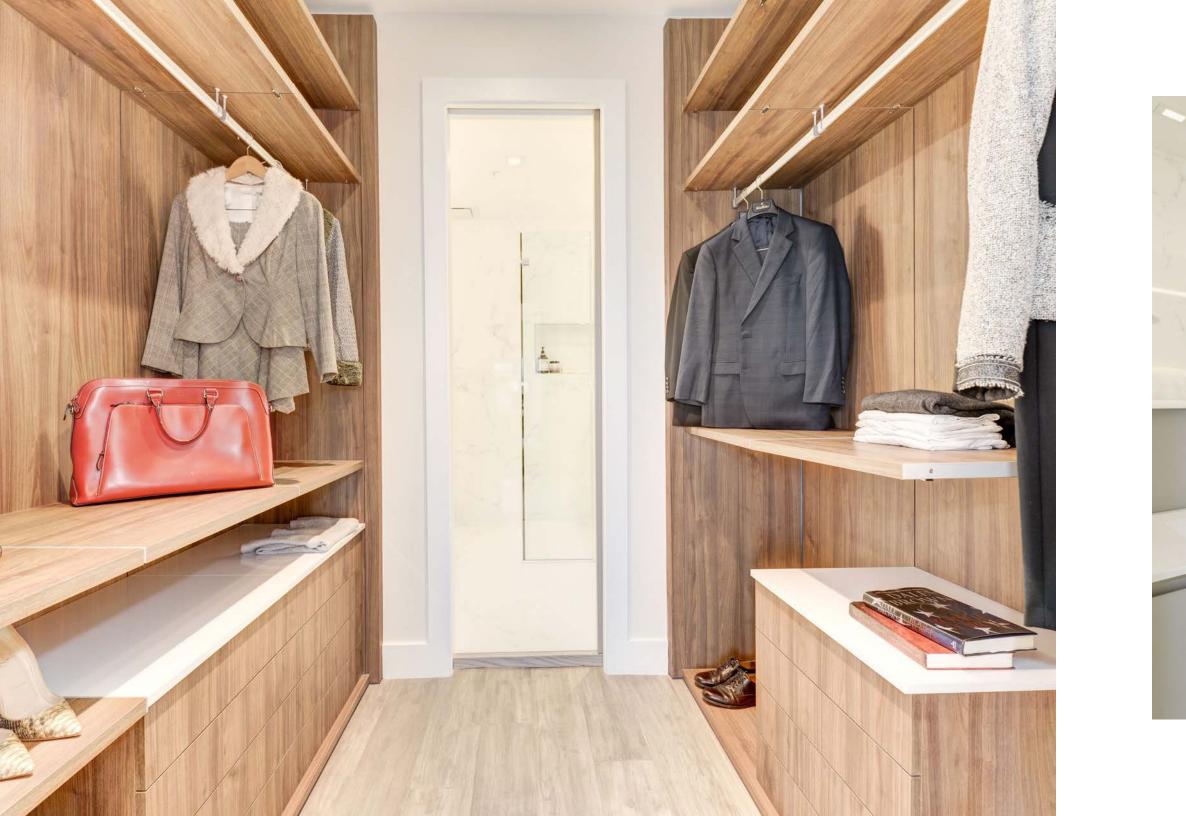

The master bedroom closet is constructed of custom-made Hans Krug European cabinetry. The master bath features oversized Porcelain walls and heated floor tiles.

Integrated LED lights and a skylight were installed after deconstruction of the old roof.