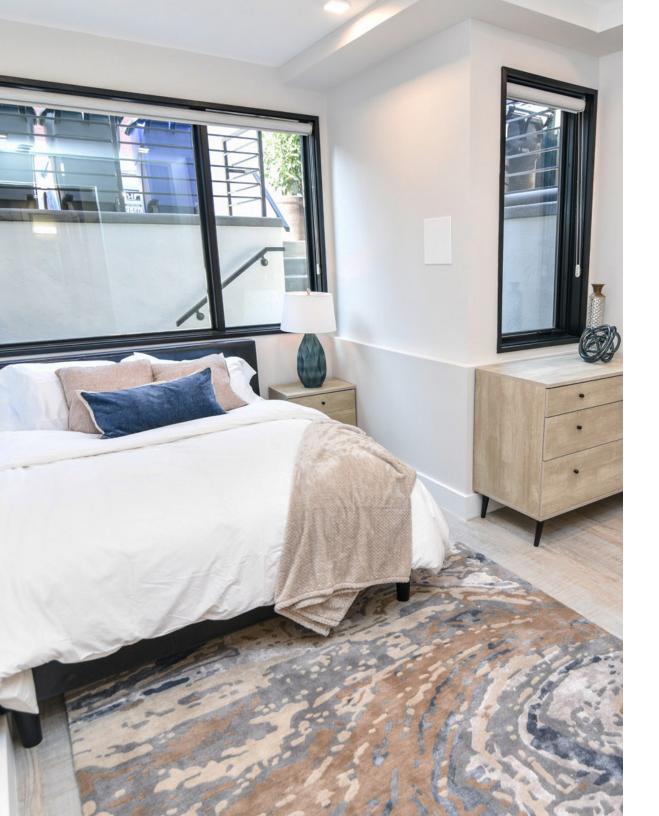

Floor to ceiling curtain walls provide the contemporary space with plenty of natural light and warmth.

The penthouse master bedroom features historically approved Pella windows that look out over the Dupont Circle neighborhood.

The master bedroom closet is constructed of custom-made Hans Krug European cabinetry. The master bath features oversized Porcelain walls and heated floor tiles.

Integrated LED lights and a skylight were installed after deconstruction of the old roof.