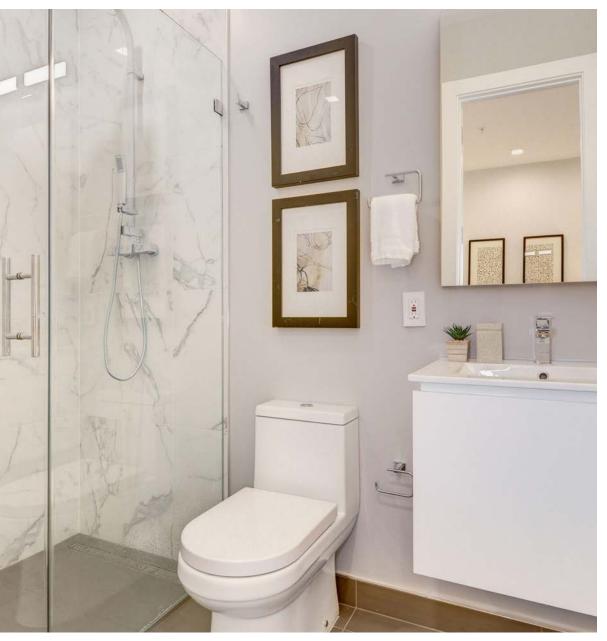

The master bedroom closet is constructed of custom-made Hans Krug European cabinetry. The master bath features oversized Porcelain walls and heated floor tiles.

Integrated LED lights and a skylight were installed after deconstruction of the old roof.

The bathrooms feature oversized porcelain wall tiles, efficient flush toilets, and curbless shower floors with linear drain systems.

Several units feature sleek barn-style, privacy glass doors while still allowing natural light into the bedroom.