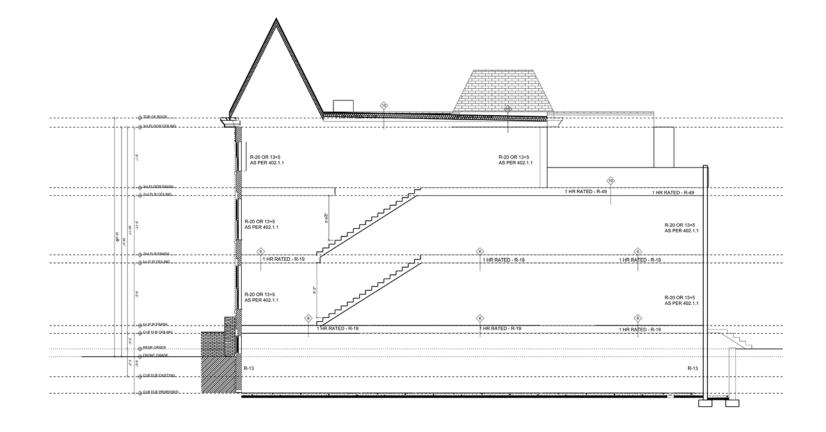

Urban living can be noisy and disruptive. Thankfully, the entire building was constructed with noise reduction materials and high-end spray foam insulation, creating a peaceful environment for family and friends.

All of the units are constructed with 100% integrated WAC LED lighting, which is both energy efficient and long-lasting.

The building was constructed with SAFEnSOUND insulation, which effectively reduces urban noise pollution.