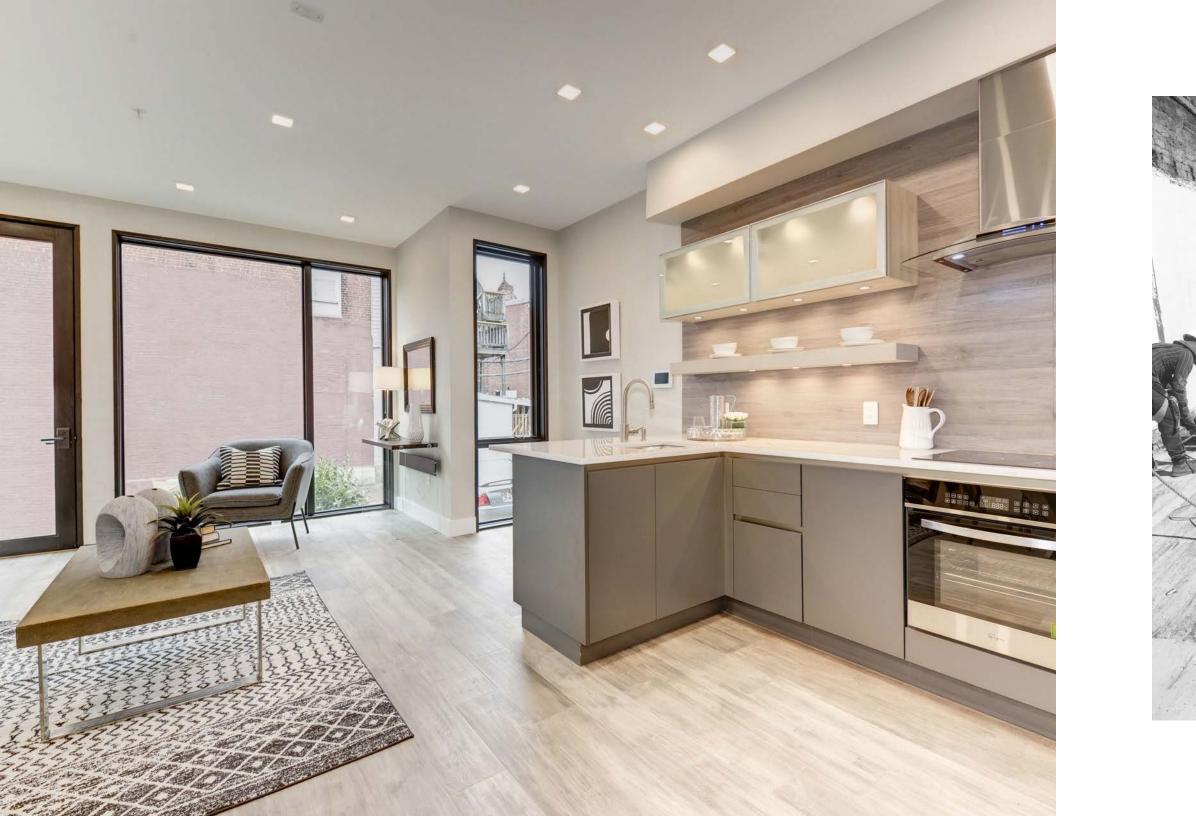

## Fine craftsmanship meets smart technology and timeless elegance in the heart of our nation's capital.

1777 T Street NW, located in Dupont Circle, features five extraordinary condominium residences. Each unit offers an airy, light contemporary design, wide plank hickory hardwood floors, and 100% LED lighting technology.

The penthouse kitchen features elegant 7.5" wide plank hickory hardwood floors, Cambria quartz counters, and integrated high-end Hans Krug European cabinets.

The developer hired the nonprofit corporation, Second Chance, to "deconstruct" the majority of the old building structure for future repurposing.

Floor to ceiling curtain walls provide the contemporary space with plenty of natural light and warmth.

The penthouse master bedroom features historically approved Pella windows that look out over the Dupont Circle neighborhood.