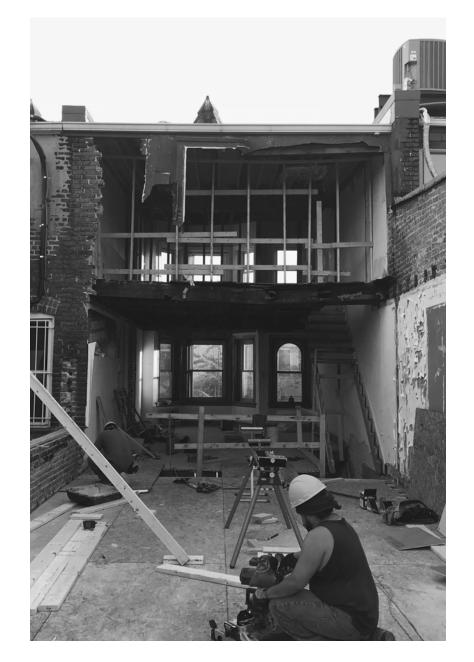

The penthouse outdoor deck is constructed of Tigerwood, an exotic wood species best known for its beautiful grain and durability.

The construction process involved a dynamic and specialized team of builders, designers, and contractors.

A construction worker carefully smooths and buffs the concrete slab, which was one of the most technically challenging parts of the project.

The back of the building was completed with a sleek, modern appearance, making it a standout amongst its neighbors.