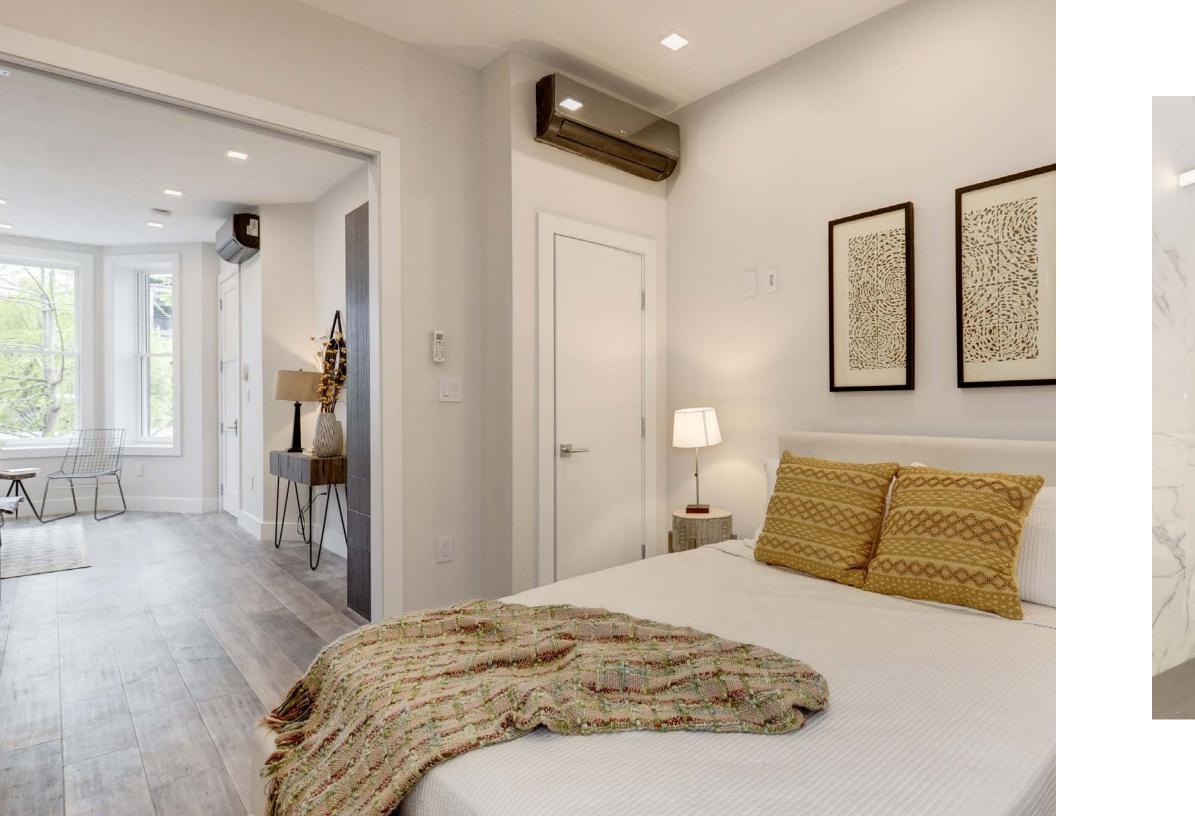

Floor to ceiling curtain walls provide the contemporary space with plenty of natural light and warmth.

The penthouse master bedroom features historically approved Pella windows that look out over the Dupont Circle neighborhood.

Deconstruction of the main level penthouse and installation of the Pella curtain walls.

The smaller units feature fast and high-efficienty wllmounted LG air conditioners

The penthouse features a ductless SpacePak high velocity HVAC system and state of the art gas fireplace,