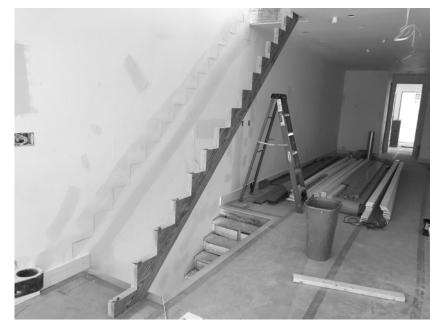

The penthouse kitchen features south-facing, historically approved Pella windows and integrated Sub-Zero Wolf Wine Cooler and Refrigerator.

The new staircase was constructed with Ashwood and features an open riser and sleek glass design.

The penthouse outdoor deck is constructed of Tigerwood, an exotic wood species best known for its beautiful grain and durability.

The construction process involved a dynamic and specialized team of builders, designers, and contractors.