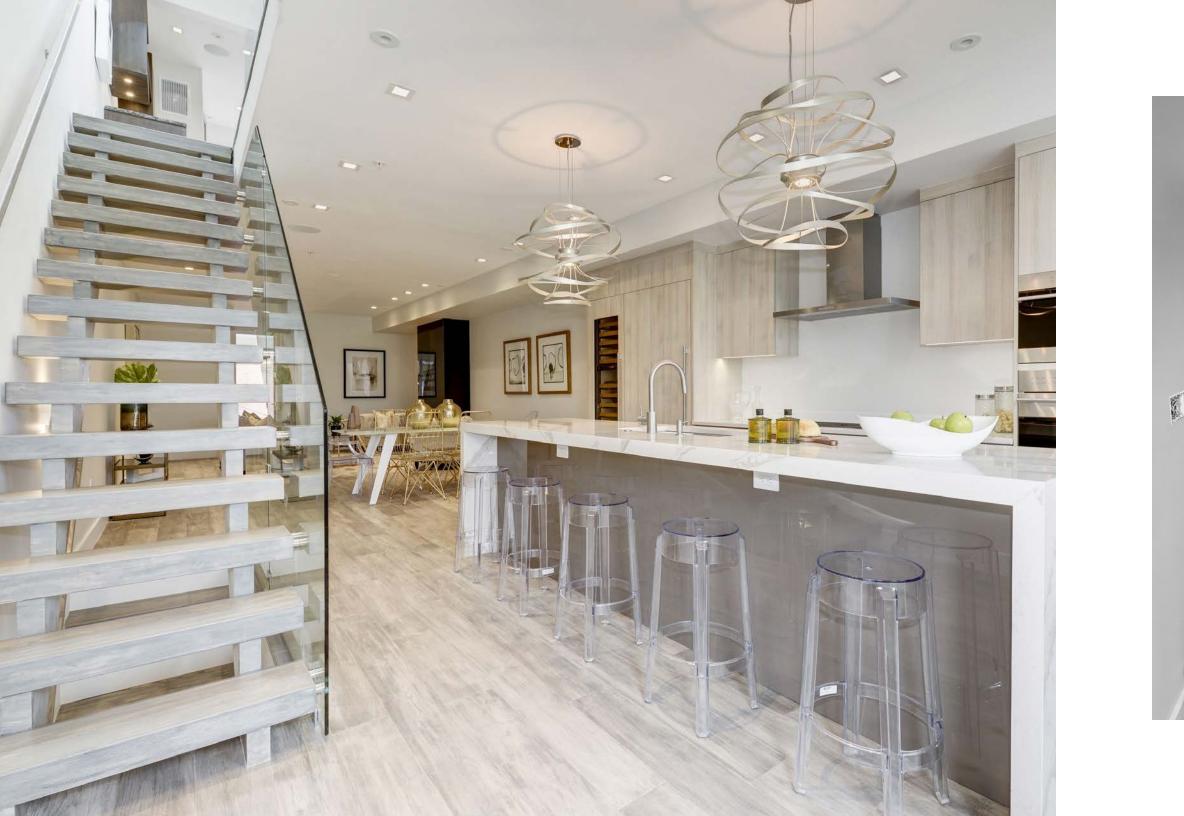

The penthouse kitchen features south-facing, historically approved Pella windows and integrated Sub-Zero Wolf Wine Cooler and Refrigerator.

The new staircase was constructed with Ashwood and features an open riser and sleek glass design.

The penthouse kitchen features elegant 7.5" wide plank hickory hardwood floors, Cambria quartz counters, and integrated high-end Hans Krug European cabinets.

The developer hired the nonprofit corporation, Second Chance, to "deconstruct" the majority of the old building structure for future repurposing.