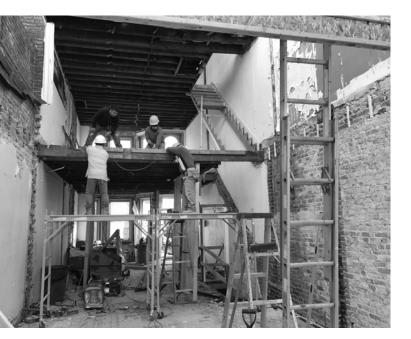

The penthouse outdoor deck is constructed of Tigerwood, an exotic wood species best known for its beautiful grain and durability.

The construction process involved a dynamic and specialized team of builders, designers, and contractors.

A construction worker carefully smooths and buffs the concrete slab, which was one of the most technically challenging parts of the project.

The back of the building was completed with a sleek, modern appearance, making it a standout amongst its neighbors.