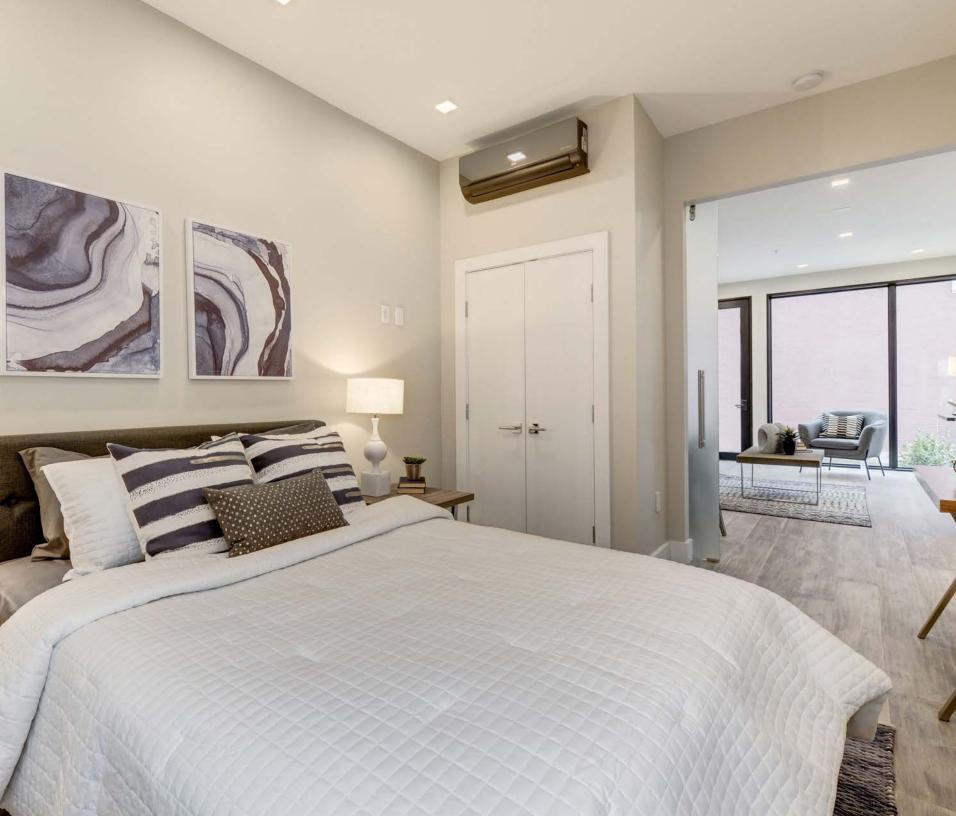

Floor to ceiling curtain walls provide the contemporary space with plenty of natural light and warmth.

The penthouse master bedroom features historically approved Pella windows that look out over the Dupont Circle neighborhood.

The master bedroom closet is constructed of custom-made Hans Krug European cabinetry. The master bath features oversized Porcelain walls and heated floor tiles.

Integrated LED lights and a skylight were installed after deconstruction of the old roof.