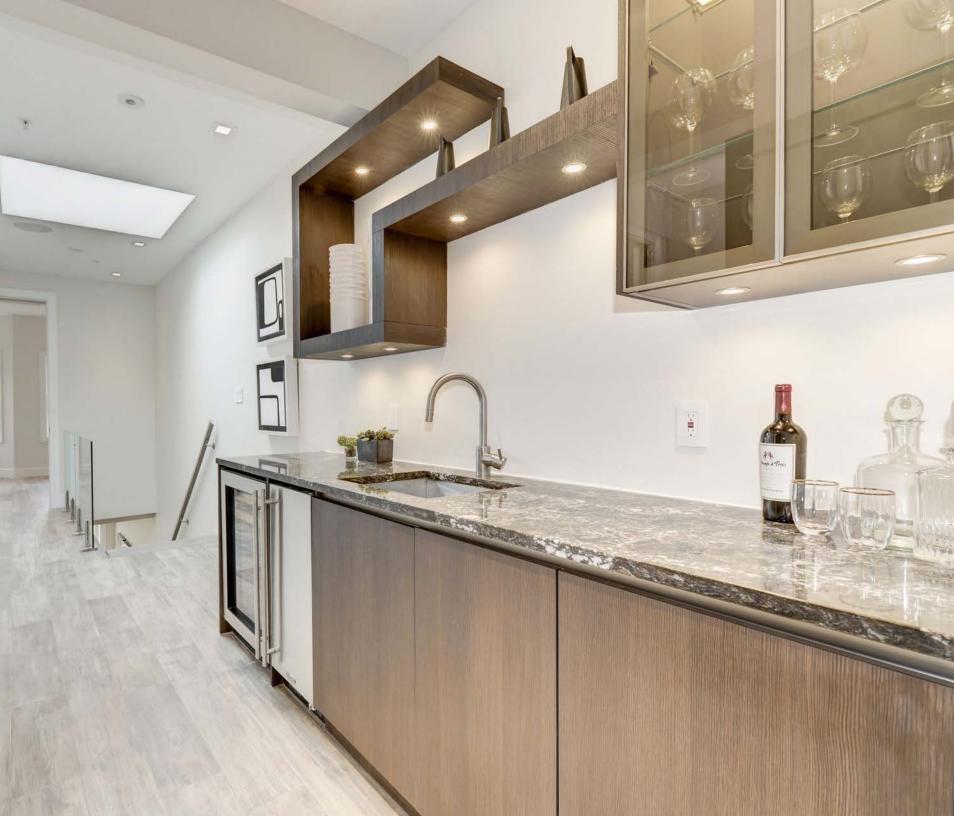

The units are pre-wired for fiber optic and equipped with smart home automation technology and secure digital keypad entryways. The penthouse features a fully integrated sound system on both levels, perfect for entertaining everyone.

The penthouse kitchen features south-facing, historically approved Pella windows and integrated Sub-Zero Wolf Wine Cooler and Refrigerator.

The new staircase was constructed with Ashwood and features an open riser and sleek glass design.