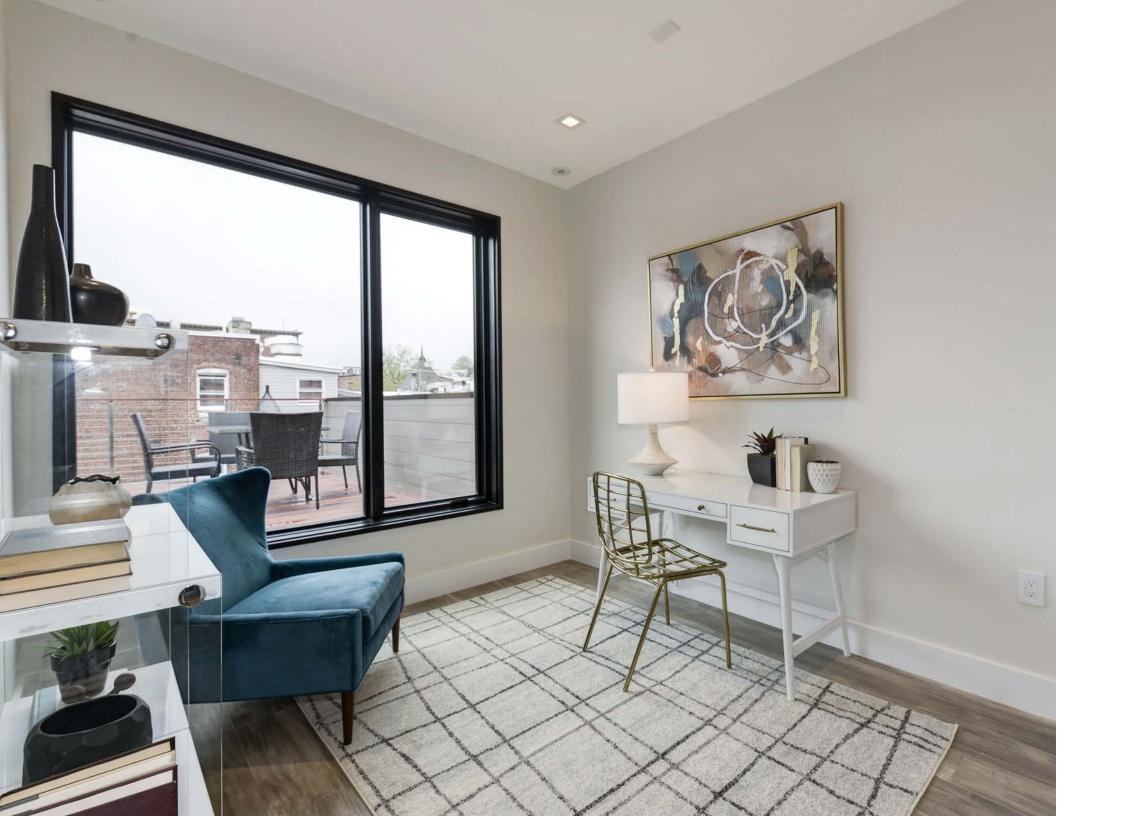

Floor to ceiling curtain walls provide the contemporary space with plenty of natural light and warmth.

The penthouse master bedroom features historically approved Pella windows that look out over the Dupont Circle neighborhood.