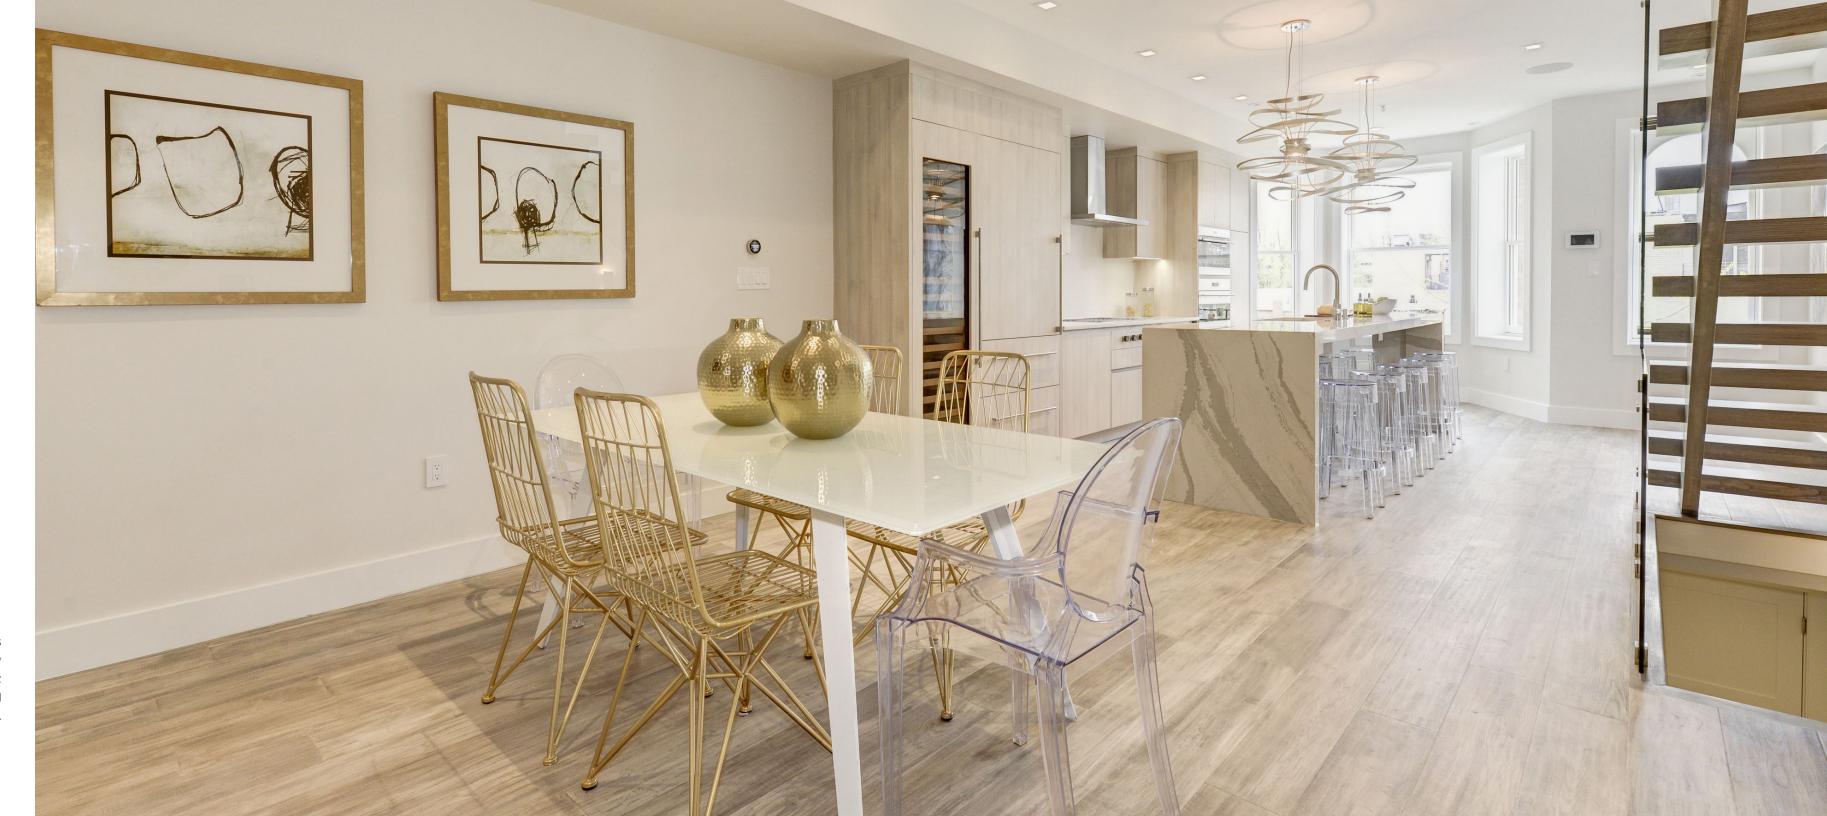

The penthouse kitchen features elegant 7.5" wide plank hickory hardwood floors, Cambria quartz counters, and integrated high-end Hans Krug European cabinets.

The developer hired the nonprofit corporation, Second Chance, to "deconstruct" the majority of the old building structure for future repurposing.

The penthouse kitchen features south-facing, historically approved Pella windows and integrated Sub-Zero Wolf Wine Cooler and Refrigerator.

The new staircase was constructed with Ashwood and features an open riser and sleek glass design.