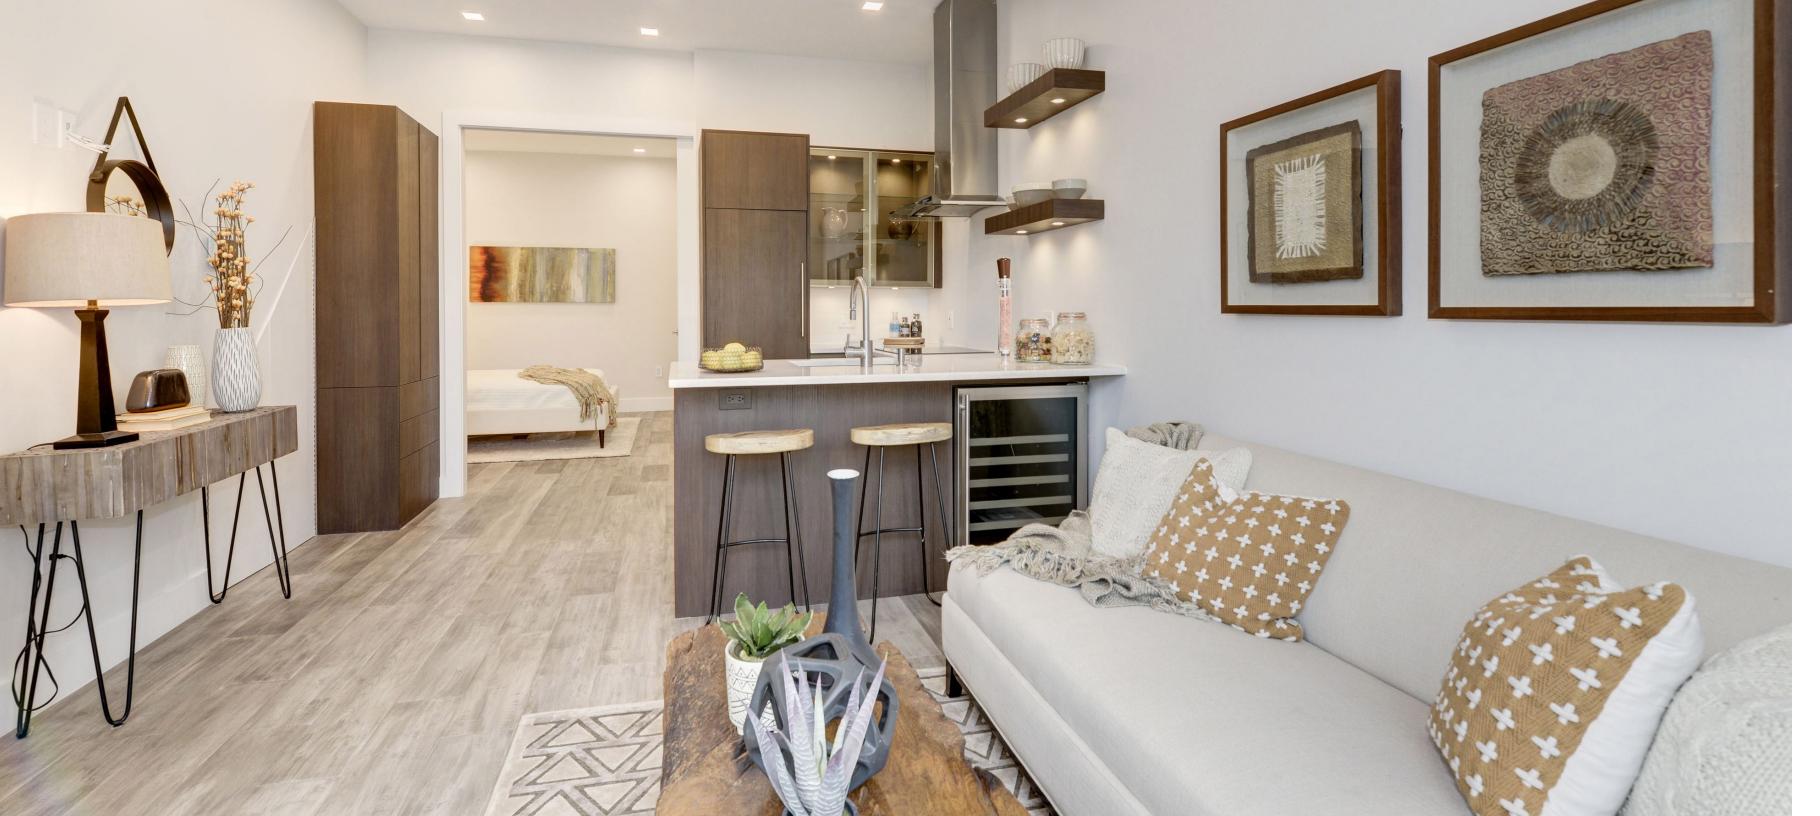

## Fine craftsmanship meets smart technology and timeless elegance in the heart of our nation's capital.

1777 T Street NW, located in Dupont Circle, features five extraordinary condominium residences. Each unit offers an airy, light contemporary design, wide plank hickory hardwood floors, and 100% LED lighting technology.

The penthouse kitchen features elegant 7.5" wide plank hickory hardwood floors, Cambria quartz counters, and integrated high-end Hans Krug European cabinets.

The developer hired the nonprofit corporation, Second Chance, to "deconstruct" the majority of the old building structure for future repurposing.